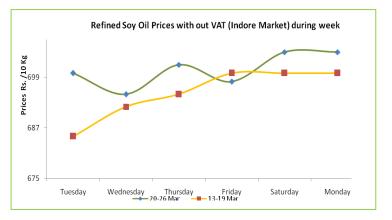

#### Domestic Fundamentals -:

- Soy oil prices at its bench mark market Indore traded with a steady to firm tone during the week due to low South American soy output concern. However, cash market volumes were thin due to non aggressive buying from stockiest and re-packers.
- Average crush disparity during the week under review (20-26 March) was -649/ton compared to -553/ton during previous week.
- We expect prices are likely to be range bound in the coming week on bullish international fundamentals. However, low demand in physical markets may limit further upward extensions in the prices.

#### Price Outlook:

We expect refined soy oil at Indore (without VAT) to stay in the range of 698-715 per 10 Kg in the near term.

CPO Kandla (5%) Price Trend during the week

Thursday

484

483

Friday

Saturday

#### **SOYOIL REFINED (INDORE Rs/10 Kg Exclusive VAT)**

- Domestic spot soy oil prices trade with a steady to firm bias during the week. We expect market may correct in the coming week.
- Breaching the immediate support zone of 695, prices shall test 691.00 levels. However, we expect prices to trade steady to weak for short term.
- Expected price band for next week is 700-715.00 level in near to medium term. RSI stayed in tune with the prices with no indication of any convergence/ divergence.

Strategy: Market Participants can liquidate their Ref. soy oil (INDORE Rs/10 Kg without VAT) stocks towards Rs 710-715/10kg.

| Support and Resistance |        |        |        |        |  |
|------------------------|--------|--------|--------|--------|--|
| S2 S1 PCP R1 R2        |        |        |        |        |  |
| 691.00                 | 695.00 | 708.00 | 717.00 | 722.00 |  |