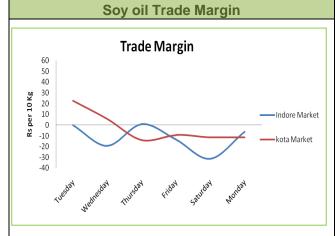

**Outlook** – Trade margin disparity widens during the week and hover in negative zone due to higher soybean prices. Crush margin would likely to widen in near term due to high demand for soy meal which facilitates higher relative gain in prices of soy meal as compared to soybean.

#### Soy oil Trade Margin analysis-:

| Values in Rs per 10Kg                                                                                      | Soy oil Trade Margin on 27 <sup>TH</sup> Mar<br>2012 | Soy oil Trade Margin on 27 <sup>TH</sup> Feb<br>2012 |  |  |  |  |
|------------------------------------------------------------------------------------------------------------|------------------------------------------------------|------------------------------------------------------|--|--|--|--|
| Indore                                                                                                     | 1 -9                                                 |                                                      |  |  |  |  |
| Kota -7 -6                                                                                                 |                                                      |                                                      |  |  |  |  |
| Outlook - We expect soy crushing plants would slowly liquidate their stock at current levels in near term. |                                                      |                                                      |  |  |  |  |