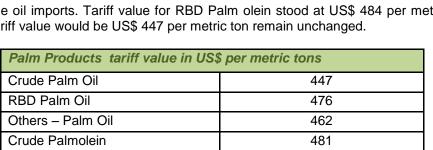

#### Price Outlook:

We expect refined soy oil at Indore (without VAT) to stay in the range of 698-715 per 10 Kg in the near term.

CPO Kandla (5%) Price Trend during the week

Thursday

484

483

Friday

Saturday

#### Price Outlook:

We expect palm oil prices to stay in the range of 585-595 per 10/Kg at Kandla (5%).

**RBD** Palmolein

Others - Palmolein