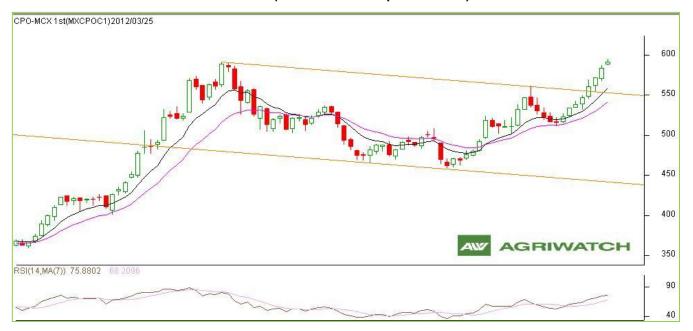

# Technical Analysis (Futures) CPO (Crude Palm Oil April Contract)

Outlook - Prices are likely to trade with a steady to weak tone for short term. Market may correct from higher levels in day's ahead. We recommend investors to square off their long positions.

- Candlestick Weekly chart of crude palm oil at MCX shows a bullish phase in the prices. However, prices are likely to correct from higher levels in days ahead.
- ❖ Any close above 610.50 in weekly chart shall change the sentiments and might bring the prices to a bullish phase.
- Expected price band for next week is 604.00-588.00 level in near to medium term. RSI stands supportive to the prices and remains in tandem with the price direction with no divergence seen.

**Strategy**: Sell CPO in MCX (May contract) in the range of 602.00-604.00 for a target of 590.00 and 588.00 with a stop loss at 610.50 on closing basis.

#### **CPO MCX (May)**

| Support and Resistance |        |        |        |        |  |
|------------------------|--------|--------|--------|--------|--|
| S2 S1 PCP R1 R2        |        |        |        |        |  |
| 582.70                 | 587.00 | 598.80 | 610.00 | 614.00 |  |