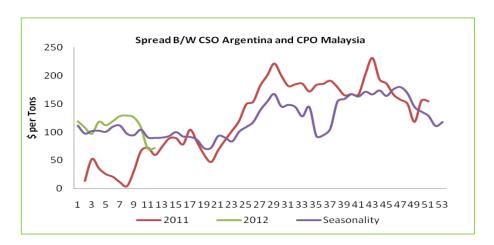

#### Spread Status between CSO Argentina and CPO Malaysia: (Rs/10 Kg)

Average price spread between CSO Argentina and CPO Malaysia during the week stood at US\$ 72 per MT compared to previous week average of US\$ 71 per MT. FOB quotes of CPO Malaysia and CSO Argentina stood steady during the week with minor fluctuations in the prices. We expect spread likely to stay range bound. Markets may witness pressure from the upcoming soybean crop from South America.