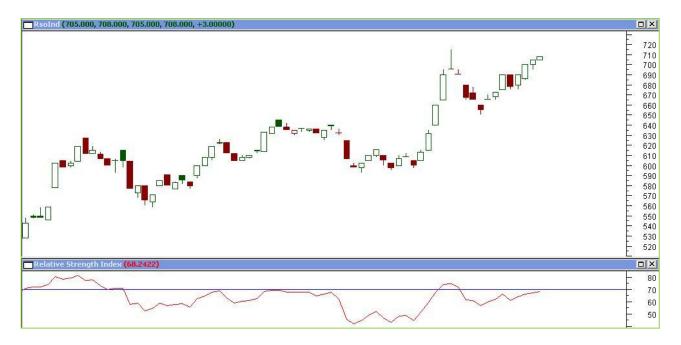

# Technical Analysis (Futures) RSO (Refined Soybean Oil April Contract)

Outlook – Prices are likely to trade with a steady to weak tone for short term. We recommend investors to go for short in refined soy oil in May contract from higher levels.

- Weekly chart of refined soy oil at NCDEX shows a bullish phase in the prices. However, prices are likely to correct from higher levels in days ahead.
- Any close above 761.25 in weekly chart shall change the sentiments and might bring the prices to a bullish phase.
- ❖ Expected price band for next week is 751.50-735.00 level in near to medium term. RSI shows no evidence of divergence in line with the ref. soy oil prices.

**Strategy**: Soy oil price (May contract) at NCDEX is expected to trade lower in near term and market participants are suggested to go short in the range of 753.00-755.00 for a target of 741.00 and 739.00 with a stop loss at 761.25 on closing basis.

#### **RSO NCDEX (May)**

 Support and Resistance

 S2
 S1
 PCP
 R1
 R2

 728.00
 732.00
 746.00
 758.00
 763.00