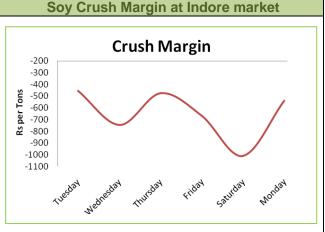

#### Domestic Fundamentals -:

- Soy oil prices at its bench mark market Indore traded with a steady to firm tone during the week due to low South American soy output concern. However, cash market volumes were thin due to non aggressive buying from stockiest and re-packers.
- Average crush disparity during the week under review (20-26 March) was -649/ton compared to -553/ton during previous week.
- We expect prices are likely to be range bound in the coming week on bullish international fundamentals. However, low demand in physical markets may limit further upward extensions in the prices.

**Outlook** – Trade margin disparity widens during the week and hover in negative zone due to higher soybean prices. Crush margin would likely to widen in near term due to high demand for soy meal which facilitates higher relative gain in prices of soy meal as compared to soybean.