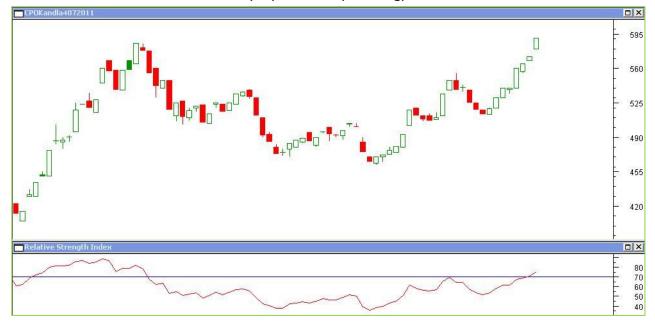

# Technical Analysis (Futures) CPO (Crude Palm Oil April Contract)

Outlook - Prices are likely to trade with a steady to weak tone for short term. Market may correct from higher levels in day's ahead. We recommend investors to square off their long positions.

- Candlestick Weekly chart of crude palm oil at MCX shows a bullish phase in the prices. However, prices are likely to correct from higher levels in days ahead.
- ❖ Any close above 610.50 in weekly chart shall change the sentiments and might bring the prices to a bullish phase.
- Expected price band for next week is 604.00-588.00 level in near to medium term. RSI stands supportive to the prices and remains in tandem with the price direction with no divergence seen.

**Strategy**: Sell CPO in MCX (May contract) in the range of 602.00-604.00 for a target of 590.00 and 588.00 with a stop loss at 610.50 on closing basis.

#### **CPO MCX (May)**

| Support and Resistance |        |        |        |        |  |
|------------------------|--------|--------|--------|--------|--|
| S2 S1 PCP R1 R2        |        |        |        |        |  |
| 582.70                 | 587.00 | 598.80 | 610.00 | 614.00 |  |