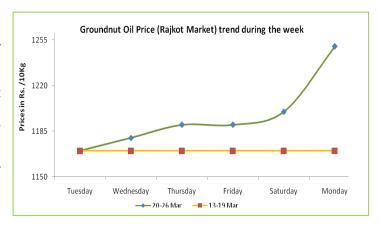

## Groundnut Oil: Domestic Fundamentals-:

- Groundnut oil prices rose significantly during the week at Rajkot on account of fresh demand for G/N oil along with low availability of G/N seed add spillover support to the G/N oil prices.
- As per Gujarat Agriculture Department (GAD), summer groundnut crop acreage rose by 56 percent to 177, 000 hectares area as compared to last year which was 114, 000 hectares. Lucrative returns and good availability of water attracts farmers to opt for groundnut crop for this season.
- We expect prices would likely to stay range bound. Most of the G/N seed arrivals consumed by the peanuts traders for export.

#### Price Outlook:

Ground nut oil prices in Rajkot may stay in the range of Rs 1225-1260 per 10 Kg.