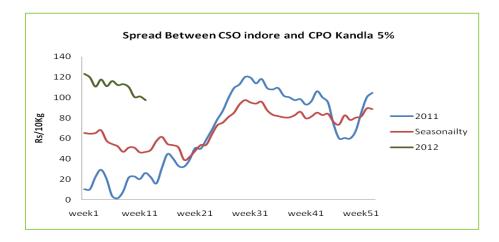

#### Spread Status between CSO Indore and CPO Kandla 5%: (Rs/10 Kg)

Average weekly spread between CSO Indore and CPO Kandla (5%) narrow marginally during the week and stood at Rs 97/10 Kg compared to 101/10 Kg during the previous week. Bullish Malaysian palm export figures would likely to support the palm oil prices. However, market is due for correction in days ahead due to dull demand in physical markets.

#### Outlook and Strategy -:

We expect spread between CSO Indore and CPO Palm oil Kandla 5% would likely to narrow in the coming week. Spread may hover in between Rs 80/10Kg to 95/10 Kg. Market participants are advisable to liquidate their CSO stock at Rs 675-680/10 Kg.