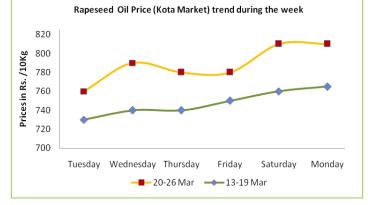

#### **Domestic Market Fundamentals**

- RM seed oil traded with a firm tone during the week on account of good demand for RM seed. RM seed arrivals rose signaficantly in the previous weeks meanwhile active buying by stockiest offset the arrival presure.
- As per Central Organization for Oil Industry and Trade, RM seed crop for 2011-12 would likely to fell 12.6 percent to 6.03 million tons as compared to previous year. Market participants are expecting half million tons increase in total edible oil imports in 2011/12 to meet the domestic consumption.
- Global production of rapeseed and canola may fall 1.8 percent to 59.6 million tons on account of low output in the European Union, India and China – Oil World.

#### Price Outlook:

Rapeseed oil in Kota market is likely to trade in the price band of Rs 743-765 per 10 Kg.