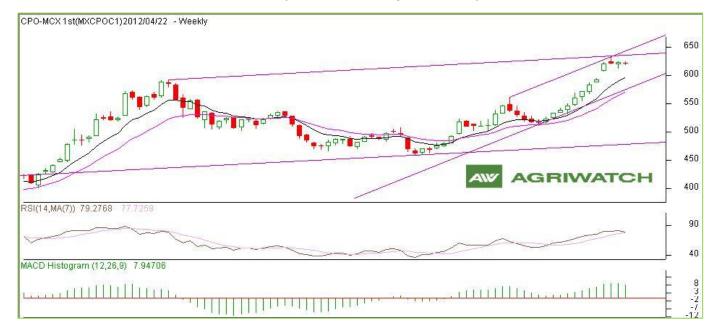

# Technical Analysis (Futures) CPO (Crude Palm Oil April Contract)

Outlook - Prices are likely to trade with a steady to weak tone in the short term. Investors are suggested to sell on the rise.

- Candlestick Weekly chart of crude palm oil at MCX shows a bearish phase in the prices. In addition to this, prices are likely to be trade weak in initial days of the week.
- Any close above 634.00 in weekly chart shall change the sentiments and might bring the prices to a bullish phase.
- ❖ Expected price band for next week is 630-620 level in near to medium term. RSI is in oversold zone and shows no evidence of divergence in line with the CPO prices.

**Strategy**: Sell CPO in MCX (May contract) in the range of 628.00-630.00 for a target of 622 and 620 with a stop loss at 634 on closing basis.

#### **CPO MCX (May)**

| Support and Resistance |        |        |        |        |
|------------------------|--------|--------|--------|--------|
| S2                     | S1     | PCP    | R1     | R2     |
| 612.00                 | 616.00 | 626.00 | 637.00 | 642.00 |