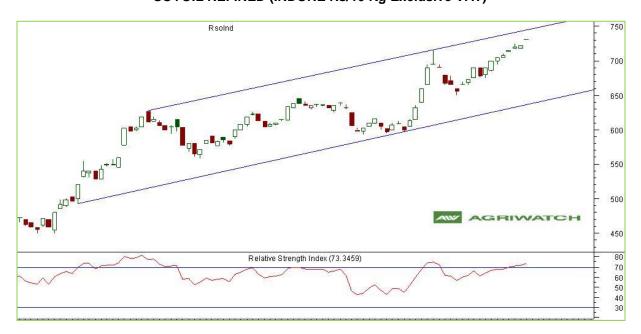

## SOYOIL REFINED (INDORE Rs/10 Kg Exclusive VAT)

- Domestic soy oil prices trade with a steady note during the week. We expect RSO Indore prices may soften in the coming week.
- ❖ Breaching the immediate resistance zone of 742, prices shall test 746.00 levels. RSI is in overbought zone and stayed in tune with the prices with no indication of any convergence/ divergence.
- Expected price band for next week is 731-721 level in near to medium term.

Strategy: Market Participants can liquidate their Ref. soy oil (INDORE Rs/10 Kg without VAT) stocks towards Rs 731-735/10kg.

| Support and Resistance |     |     |     |     |  |
|------------------------|-----|-----|-----|-----|--|
| S2 S1 PCP R1 R2        |     |     |     |     |  |
| 716                    | 721 | 730 | 742 | 746 |  |