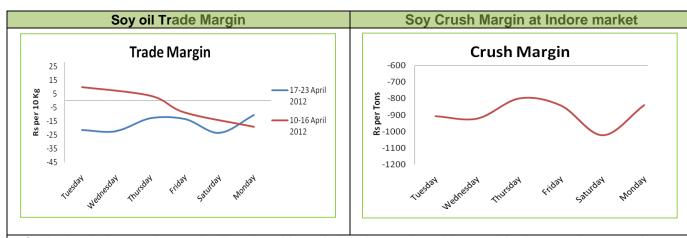

## <u>Soy oil:</u> <u>Domestic Fundamentals-:</u>

- Soy oil prices at its benchmark market Indore traded with a steady to weak tone during the week on slack buying support. However, lower than expected South American soy crop output for current season limits downside risk in the prices.
- Commission on Agricultural Cost and Prices (CACP) has urged the government to raise the MSP of the soybean by 30% in the crop year 2012-13 due to rise in the input costs and encourage farmers. CACP recommends Rs 2200 per Qtl. MSP for kharif soybean 2012/2013.
- Average trade margin (Indore Based) during the week under review was Rs -17/10Kg compared to -4/10Kg during previous week. W

compared to -4/10Kg during previous week. We expect a trade margin likely to remain in negative territory in the coming week due to higher soybean prices.

#### Soy crush margin and Soy oil Trade Margin analysis Indore Market -:

**Outlook** – Indore trade margin disparity widens during the week and hovered in the negative zone due to higher soybean prices. Soy crush margins also widened during the week on higher relative gain in soybean prices compared to soybean oil prices. We expect crush margin disparity narrower in days ahead due to correction in soybean prices.