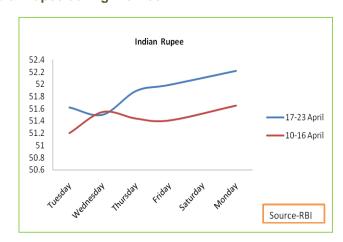

## Landed Cost Parity/Disparity Argentina based and Indian rupee during the week.

#### Outlook-:

Import parity for crude soy oil from Argentina is hover in between positive and negative territory during the week on lower domestic prices as compared to international prices. We expect import parity continue to be in negative side in the coming week. Meanwhile, continuous depreciating INR against USD may further support disparity for soy oil imports.