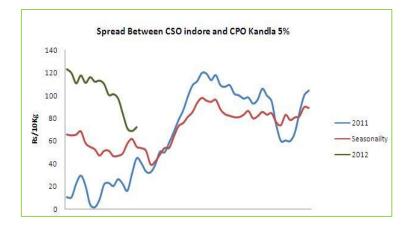

#### Spread Status between CSO Indore and CPO Kandla 5%: (Rs/10 Kg)

Average weekly spread between CSO Indore and CPO Kandla (5%) widen during the week and stood at Rs 71 per 10 Kg compared to 69/10 Kg during the previous week. Spread rebound from near to its support level during the week as CPO kandla 5% soften relatively more as compared to CSO soy oil prices tracking bearish international palm oil markets.

## Outlook and Strategy -:

We expect spread to narrow to some extent and may hover between Rs 68/10Kg to 78/10 Kg. Market participants can wait to buy CPO stock.