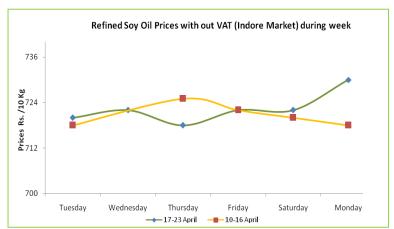

## <u>Soy oil:</u> <u>Domestic Fundamentals-:</u>

- Soy oil prices at its benchmark market Indore traded with a steady to weak tone during the week on slack buying support. However, lower than expected South American soy crop output for current season limits downside risk in the prices.
- Commission on Agricultural Cost and Prices (CACP) has urged the government to raise the MSP of the soybean by 30% in the crop year 2012-13 due to rise in the input costs and encourage farmers. CACP recommends Rs 2200 per Qtl. MSP for kharif soybean 2012/2013.
- Average trade margin (Indore Based) during the week under review was Rs -17/10Kg compared to -4/10Kg during previous week. W

compared to -4/10Kg during previous week. We expect a trade margin likely to remain in negative territory in the coming week due to higher soybean prices.

**Price Outlook:** We expect refined soy oil at Indore (without VAT) to stay in the range of 731-721 per 10 Kg in the near term.

## SOYOIL REFINED (INDORE Rs/10 Kg Exclusive VAT)

- Domestic soy oil prices trade with a steady note during the week. We expect RSO Indore prices may soften in the coming week.
- ❖ Breaching the immediate resistance zone of 742, prices shall test 746.00 levels. RSI is in overbought zone and stayed in tune with the prices with no indication of any convergence/ divergence.
- Expected price band for next week is 731-721 level in near to medium term.

Strategy: Market Participants can liquidate their Ref. soy oil (INDORE Rs/10 Kg without VAT) stocks towards Rs 731-735/10kg.

| Support and Resistance |     |     |     |     |  |
|------------------------|-----|-----|-----|-----|--|
| S2 S1 PCP R1 R2        |     |     |     |     |  |
| 716                    | 721 | 730 | 742 | 746 |  |