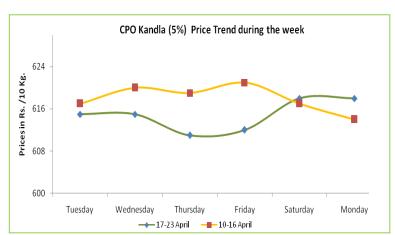

## <u>Palm Oil:</u> <u>Domestic Fundamentals-:</u>

- Palm oil prices traded with a steady to weak note during the week tracking weak Malaysian 1-20 palm products export figures and non-aggressive buying in cash market.
- As per latest USDA attaché report, vegetable oils imports are likely to grow by 2 percent to 9.7 million tons in the 2012-13 MY (Oct-Sept) consist of 7.6 million tons of palm oil, 1.1 million tons of soybean oil, 1 million tons of sunflower oil and 10,000 tons.

Palm oil in cash market is likely to trade with a mixed tone in the coming week on low demand in physical market. On the other side, South East Asian countries entering into low palm output phase which may limit downside in the palm oil prices.

Price Outlook: We expect CPO Kandla 5% (without VAT) to stay in the range of 643-635 per 10 Kg in the near term.