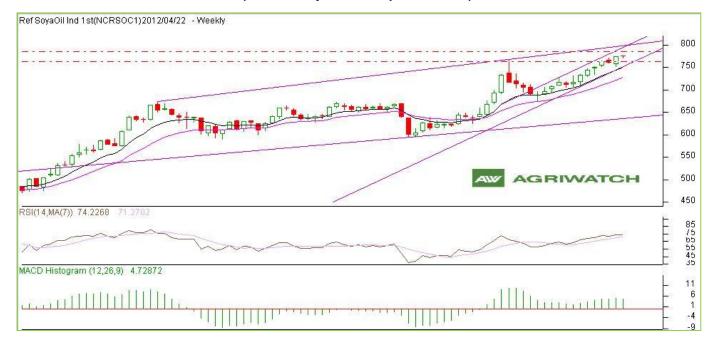

# Technical Analysis (Futures) RSO (Refined Soybean Oil April Contract)

Outlook – Prices are likely to trade with steady to downside bias in the coming week. We recommend investors to go short in refined soy oil in May contract from higher levels.

- Weekly chart of refined soy oil at NCDEX showed a consolidation in the prices. However, prices are likely to touch the lower side of the narrow channel. Breakout in narrow channel may confirm bearish phase in refined soy oil at NCDEX.
- Any close above 784 in weekly chart shall change the sentiments and might bring the prices to a bullish phase.
- Expected price band for next week is 779.00-767 level in near to medium term. RSI is in oversold zone and shows no evidence of divergence in line with the ref. soy oil prices.

**Strategy**: Market participants advised to go short in RSO in the range of 776-779 for a target of 767 and 764 with a stop loss at 784 on closing basis.

### **RSO** NCDEX (May)

| Support and Resistance |        |        |        |        |
|------------------------|--------|--------|--------|--------|
| S2 S1 PCP R1 R2        |        |        |        |        |
| 757.00                 | 761.00 | 774.55 | 786.00 | 791.00 |