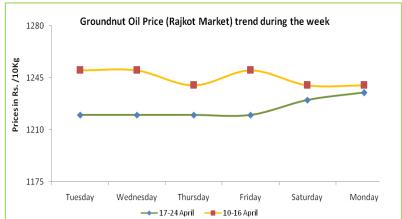

## <u>Groundnut Oil:</u> Domestic Fundamentals-:

- G/N oil prices traded lower at Rajkot market on limited fresh buying activities and low demand from retail side weigh on the sentiments. Domestic Rajkot groundnut oil declined during the week and prices fell by 1.67 per cent to Rs. 1224 per 10 kg w-o-w (average prices of week).
- As per trade sources, Retail demand is shifted to cheaper cottonseed oil and palm oil due to higher G/N oil prices. Moreover, Arrivals of new summer G/N crop in Gujarat would likely to hit the markets in 20-25 days.

#### Price Outlook:

Groundnut oil prices in Rajkot may stay in the range of Rs 1245-1210 per 10 Kg.