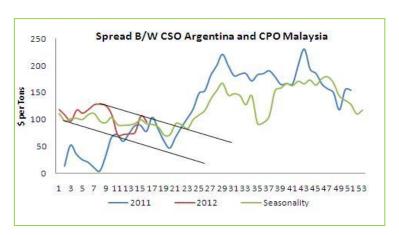

#### Spread Status between CSO Argentina and CPO Malaysia: (Rs/10 Kg)

Average price spread between CSO Argentina and CPO Malaysia during the week stood at US\$ 95 per MT compared to previous week average of US\$ 107 per MT. FOB quotes of CPO Malaysia stood steady during the week. However, CSO Argentina correct from higher levels tracking weakness in CBOT soy oil. We expect spread likely to hover in between Rs 86/10Kg to 103/10 Kg. We expect CSO Argentina prices are likely to trade with a steady to weak bias in the coming week due to new South American soy crop pressure and CPO Malaysia might trade range bound with a positive bias due to good demand from bio-diesel industry.