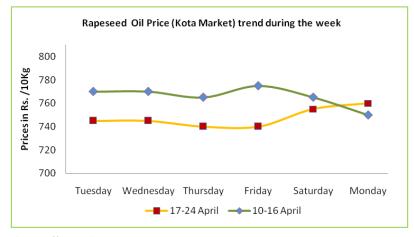

# Rapeseed oil: Domestic Market Fundamentals

- RM seed oil prices stay lower during the week on lackluster buying support and Rabi RM seed arrivals in cash market.
- Indian based buyer imports 10,000 tons of RM seed oil from European Union during the week due to attractive prices. As per EU based trader, lackluster buying activities of rapeseed oil-based biodiesel and rising rapeseed oil stocks leads to low prices, which makes a deal attractive for Indian buyers - Reuters.
- As per oil world, European Union's rapeseed crop for 2011/12 seen at 18.48 million tons due to deep winter frosts in late February. In addition to this, poor development after a dry autumn in some regions affects the crop.

#### Price Outlook:

Rapeseed oil in Kota market is likely to trade in the price band of Rs 752-732 per 10 Kg.