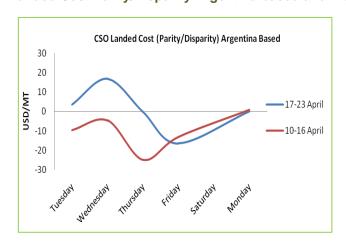

## Landed Cost Parity/Disparity Argentina based and Indian rupee during the week.

#### Outlook-:

Import parity for crude soy oil from Argentina is hover in between positive and negative territory during the week on lower domestic prices as compared to international prices. We expect import parity continue to be in negative side in the coming week. Meanwhile, continuous depreciating INR against USD may further support disparity for soy oil imports.