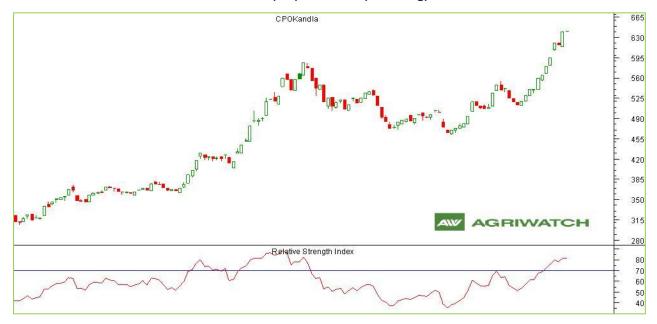

### **CPO (5%) KANDLA (Rs/10 Kg)**

- Candlesticks depict correction from higher levels in CPO prices during the week. Prices may further soften in the coming week. Any short-term impulse in the prices may act as a selling opportunity.
- Rs 628 per 10 Kg levels could act as an immediate support; meanwhile we expect prices to stay on the range of 643-635 level in near term. However, breaching 648-651 levels may strengthen bulls rally.
- RSI stayed in tandem with the prices with no indication of any convergence/divergence.

Strategy: Investors can wait to liquidate CPO Kandla 5% in the coming week.

| Support and Resistance |     |     |     |     |  |
|------------------------|-----|-----|-----|-----|--|
| S2 S1 PCP R1 R2        |     |     |     |     |  |
| 622                    | 628 | 640 | 651 | 656 |  |