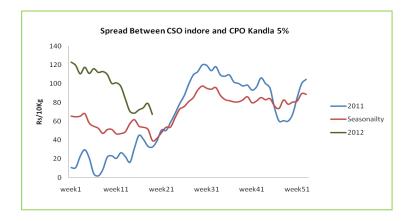

#### Spread Status between CSO Indore and CPO Kandla 5%: (Rs/10 Kg)

Average weekly spread between CSO Indore and CPO Kandla (5%) marginally narrow during the week and stood at Rs 67 per 10 Kg compared to 79/10 Kg during the previous week. Crude soy oil Indore prices fell relatively higher compared to crude palm oil Kandla 5% on bearish international markets.

#### Outlook and Strategy -:

We expect spread to narrow to some extent in the coming week. Spread b/w CSO Indore and CPO Kandla 5% may hover between Rs 60/10Kg to 72/10 Kg.