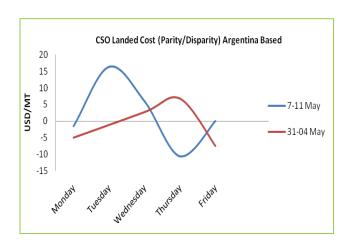

## Landed Cost Parity/Disparity Argentina based and Indian rupee during the week.

## Outlook-:

Import parity for crude soy oil from Argentina is hovering in negative territory during the end of the week on lower domestic prices as compared to international prices. We expect import parity to continue to be in the negative side in the coming week.