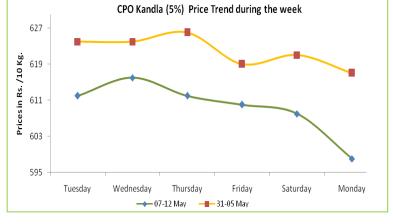

## <u>Palm Oil:</u> <u>Domestic Fundamentals-:</u>

- Palm oil traded with a weak bias during the week in tandem with international markets and re-packers were refraining from active buying in the falling price trend.
- India's crude palm oil imports rose in April by 48.7 percent to 4.14 lakh tons compared to previous month on lower soy crush margin and cheap international palm oil prices.
- Crude palm oil Kandla 5% price is at Rs 65 per 10Kg premium against crude soybean oil Indore price as on 12 May 2012. Premium rose by 15.1 per cent to Rs. 67 per 10 kg w-o-w basis (average prices of week).

#### Price Outlook:

We expect CPO Kandla 5% (without VAT) to stay in the range of 586-605 per 10 Kg in the near term.

## Technical Analysis (Spot Market Weekly Charts) CPO (5%) KANDLA (Rs/10 Kg)

- Candlesticks depict correction in the CPO prices during the week. Prices may trade sideways to downside bias in the coming week.
- Rs 586 per 10 Kg levels could act as an immediate support; meanwhile we expect prices to stay on the range of 586-605 level in near term. However, breaching 623 levels may strengthen bulls rally.
- RSI stayed in tandem with the prices with no indication of any convergence/divergence.

Strategy: Investors can buy CPO Kandla 5% in the coming week from support level.

| Support and Resistance |        |        |        |        |
|------------------------|--------|--------|--------|--------|
| S2                     | S1     | PCP    | R1     | R2     |
| 580.00                 | 586.00 | 598.00 | 607.00 | 615.00 |