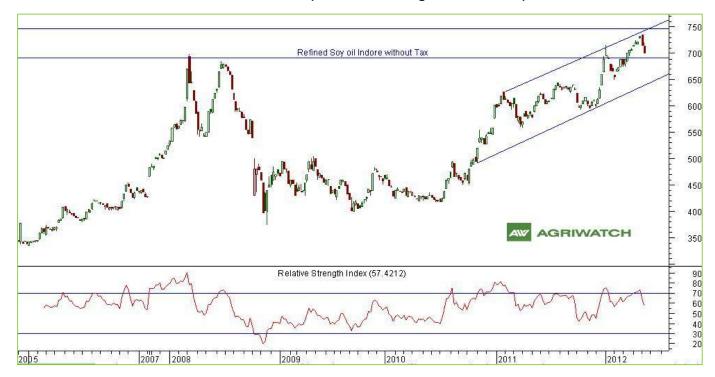

## **SOYOIL REFINED (INDORE Rs/10 Kg Exclusive VAT)**

- Domestic soy oil prices traded with a weak note during the week. We expect RSO Indore prices to trade with a sideways to downward bias in the coming week.
- Breaching the immediate zone of 690-692, prices shall test 685 zones. RSI is in overbought zone and stayed in tune with the prices with no indication of any convergence/ divergence.
- Expected price band for next week is 690-710 level in near to medium term.

Strategy: Market Participants can wait to buy Ref. soy oil (INDORE Rs/10 Kg without VAT) in cash markets.

| Support and Resistance |     |     |     |     |
|------------------------|-----|-----|-----|-----|
| S2                     | S1  | PCP | R1  | R2  |
| 677                    | 685 | 700 | 717 | 721 |