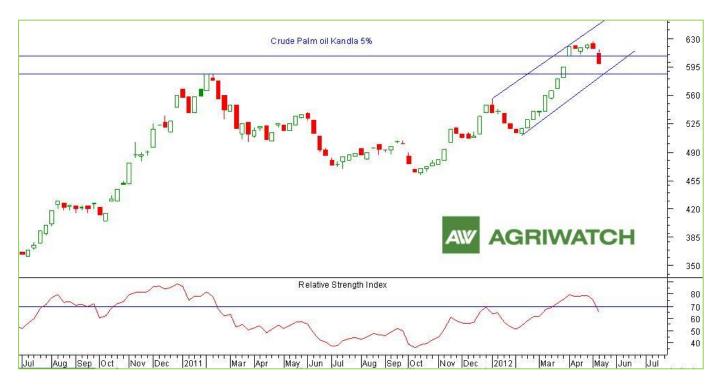

## Technical Analysis (Spot Market Weekly Charts) CPO (5%) KANDLA (Rs/10 Kg)

- Candlesticks depict correction in the CPO prices during the week. Prices may trade sideways to downside bias in the coming week.
- Rs 586 per 10 Kg levels could act as an immediate support; meanwhile we expect prices to stay on the range of 586-605 level in near term. However, breaching 623 levels may strengthen bulls rally.
- RSI stayed in tandem with the prices with no indication of any convergence/divergence.

Strategy: Investors can buy CPO Kandla 5% in the coming week from support level.

| Support and Resistance |        |        |        |        |
|------------------------|--------|--------|--------|--------|
| S2                     | S1     | PCP    | R1     | R2     |
| 580.00                 | 586.00 | 598.00 | 607.00 | 615.00 |