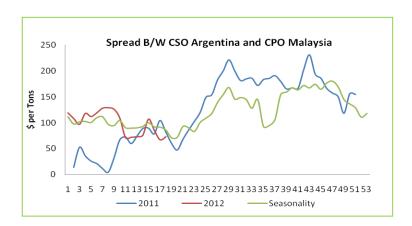

## Spread Status between CSO Argentina and CPO Malaysia: (Rs/10 Kg)

Average price spread between CSO Argentina and CPO Malaysia during the week stood at US\$ 73 per MT compared to previous week average of US\$ 67 per MT. FOB quotes of CPO Malaysia prices fell relatively higher compared to CSO Argentina. We expect spread to hover between Rs 65/10Kg and 75/10 Kg. We expect CSO Argentina prices to trade with a steady to weak bias in the coming week due to new South American soy crop pressure.