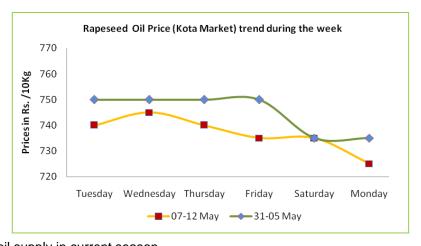

## Rapeseed oil: Domestic Market Fundamentals

- RM seed oil prices traded with a weak tone during the week on bearish edible oil basket and non-aggressive buying at physical counters. However, lower RM seed crop restrict excessive losses.
- Crushing is on lean side due to dull demand from oil millers and falling seasonal usage in mustard oil with rising temperature.
- As per the third advanced crop estimate for 2011/12 by government of India, RM seed production is estimated to be 6.96 million tons during 2011-12 compared to 8.18 million tons in the previous year on lower yield. Significant decline in RM seed output will affect the domestic RM oil supply in current season.

#### Price Outlook:

Rapeseed oil in Kota market is likely to trade in the price band of Rs 710-725 per 10 Kg.