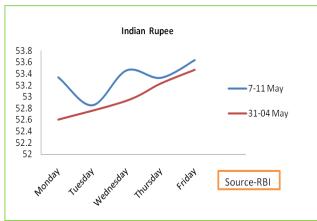

## Landed Cost Parity/Disparity Argentina based and Indian rupee during the week.

## Outlook-:

Import parity for crude soy oil from Argentina is hovering in negative territory during the end of the week on lower domestic prices as compared to international prices. We expect import parity to continue to be in the negative side in the coming week.