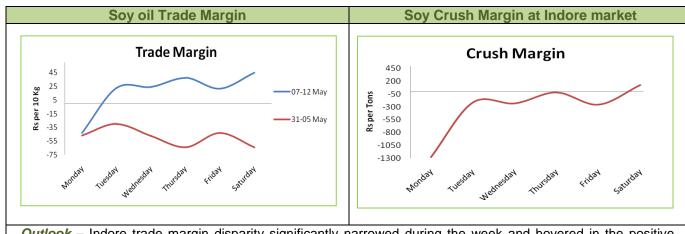

- As per trade sources, plants in Kota division are currently operating at 30-40 per cent of the installed capacity and only 5-7 plants are in active state. Domestic soybean crushing is on lean side due to dull demand and lower soybean stocks availability for crushing.
- Average trade margin (Indore Based) during the week under review was Rs 18/10Kg compared to 49/10Kg during previous week. We expect soy oil at physical market may trade lower on dull demand and bearish international edible oil markets.

#### Soy crush margin and Soy oil Trade Margin analysis Indore Market -:

**Outlook** – Indore trade margin disparity significantly narrowed during the week and hovered in the positive zone due to higher relative gain in soybean oil prices compared to soybean prices.