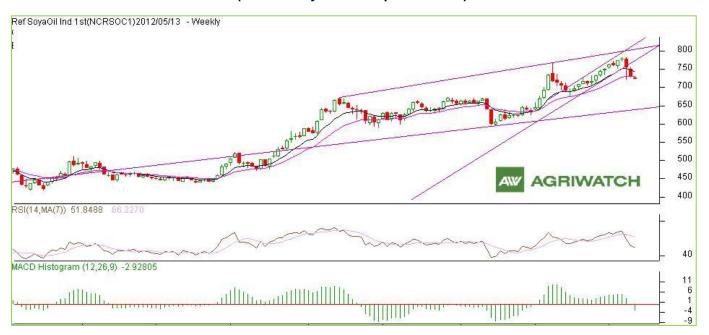

- Weekly chart of refined soy oil at NCDEX showed a weakness in the prices. However, prices breached the narrow channel any rise in prices may act as selling opportunity.
- Any close above 747 in weekly chart shall change the sentiments and might take the prices to a bullish phase.
- ❖ Expected price band for next week is 742.00-726.00 level in near to medium term. RSI is in oversold zone and shows no evidence of divergence in line with the ref. soy oil prices.

**Strategy:** Market participants are advised to go short in RSO in the range of 738.00-742.00 for a target of 730.00 and 726 with a stop loss at 747 on closing basis.

## **RSO NCDEX (June)**

| Support and Resistance |        |        |        |        |
|------------------------|--------|--------|--------|--------|
| S2                     | S1     | PCP    | R1     | R2     |
| 705.00                 | 711.00 | 732.00 | 749.00 | 761.00 |