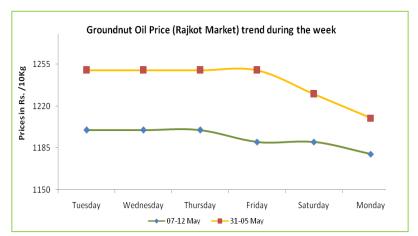

#### **Domestic Fundamentals-:**

- G/N oil stood weak in major Gujarat's cash markets on commencement of new G/N seed crop arrivals and lackluster buying interest. Domestic Rajkot groundnut oil prices gained during the week and prices fell by 3.7 per cent to Rs. 1193 per 10 kg w-o-w (average prices of week).
- As per trade sources, summer groundnut production may be around 2-2.5 lakh tones this year and new G/N seed arrivals pick up from second half of May, which might weigh on the G/N oil prices.
- G/N oil prices may further soften in the coming days on lackluster buying interest and new G/N seed arrivals might

interest and new G/N seed arrivals might weigh on the sentiments. However, fair export demand for G/N seed in international markets limits downside risk in the G/N oil prices.

#### Price Outlook:

Groundnut oil prices in Rajkot may stay in the range of Rs 1170-1200 per 10 Kg.