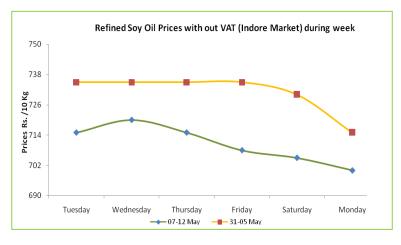

## <u>Soy oil:</u> <u>Domestic Fundamentals-:</u>

- Soy oil prices fell significantly at its benchmark market Indore during the week on bearish international markets and lull demand for soy oil at physical counters.
- As per Solvent Extractors Association of India, Vegetable oils (edible & non-edible) imports of during April 2012 is reported at 925,334 tons compared to 727,706 tons in March 2012, up 27 percent comprising of 897,404 tons of edible oils and 27,930 tons on non-edible oils.
- India imported 4.6 million tons of edible oil in the current oil year (Nov.-Oct) up to April 2012. However, on Y-o-Y basis edible oil imports were 3.46 million tons in the previous oil year until April 2011 –SEA of India.

- As per trade sources, plants in Kota division are currently operating at 30-40 per cent of the installed capacity and only 5-7 plants are in active state. Domestic soybean crushing is on lean side due to dull demand and lower soybean stocks availability for crushing.
- Average trade margin (Indore Based) during the week under review was Rs 18/10Kg compared to 49/10Kg during previous week. We expect soy oil at physical market may trade lower on dull demand and bearish international edible oil markets.

#### Price Outlook:

We expect refined soy oil at Indore (without VAT) to stay in the range of 690-710 per 10 Kg in the near term.

## **SOYOIL REFINED (INDORE Rs/10 Kg Exclusive VAT)**

- Domestic soy oil prices traded with a weak note during the week. We expect RSO Indore prices to trade with a sideways to downward bias in the coming week.
- Breaching the immediate zone of 690-692, prices shall test 685 zones. RSI is in overbought zone and stayed in tune with the prices with no indication of any convergence/ divergence.
- Expected price band for next week is 690-710 level in near to medium term.

Strategy: Market Participants can wait to buy Ref. soy oil (INDORE Rs/10 Kg without VAT) in cash markets.

| Support and Resistance |     |     |     |     |
|------------------------|-----|-----|-----|-----|
| S2                     | S1  | PCP | R1  | R2  |
| 677                    | 685 | 700 | 717 | 721 |