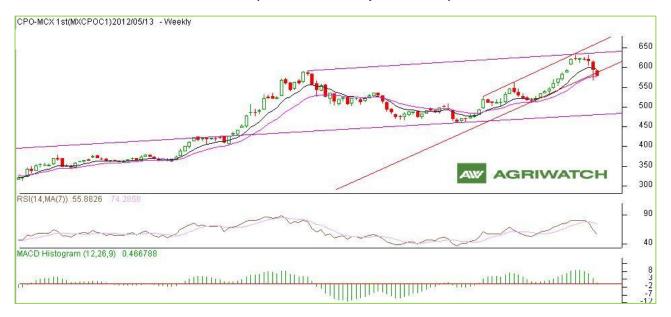

# Technical Analysis (Futures) CPO (Crude Palm Oil April Contract)

Outlook - Prices are likely to trade with a steady to weak tone in the short term. Investors are advised to sell on rise.

- Candlestick Weekly chart of crude palm oil at MCX shows a weakness in the prices. In addition to this, prices are likely to trade slightly weak in the initial days of the week.
- Any close above 598 in weekly chart shall change the sentiments and might bring the prices to a bullish phase.
- ❖ Expected price band for next week is 594.00-576.00 level in near to medium term. RSI is in oversold zone and shows no evidence of divergence in line with the CPO prices.

**Strategy:** Sell CPO in MCX (June contract) in the range of 592.00-594.00 for a target of 585.00 and 580.00 with a stop loss at 598.00 on closing basis.

## **CPO MCX (June)**

| Support and Resistance |        |        |        |        |
|------------------------|--------|--------|--------|--------|
| S2                     | S1     | PCP    | R1     | R2     |
| 562.00                 | 572.00 | 580.40 | 603.00 | 615.00 |