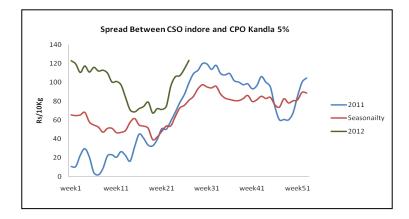

### Spread Status between CSO Indore and CPO Kandla 5%: (Rs/10 Kg)

Average weekly spread between CSO Indore and CPO Kandla (5%) widened during the week and stood at Rs 124 per 10 Kg compared to 114/10 Kg during the previous week. Crude soy oil Indore prices rose relatively higher compared to crude palm oil kandla 5% on bullish domestic and international fundamentals.

# Outlook and Strategy -:

We expect spread to widen to some extent in the coming week. Spread b/w CSO Indore and CPO Kandla 5% may hover between Rs 130-118/10 Kg.