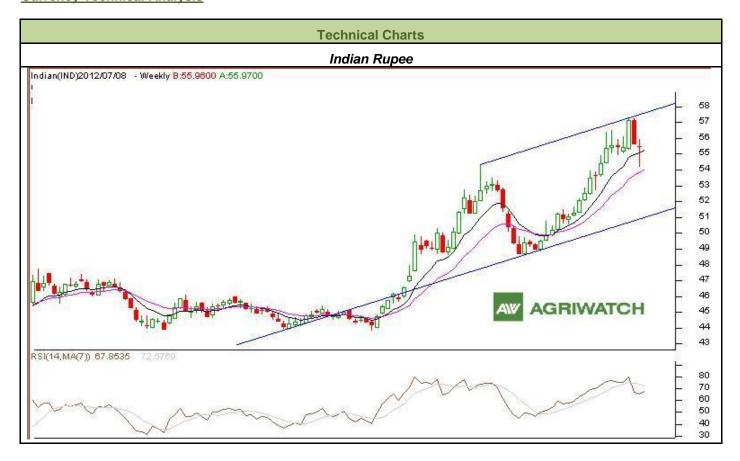

# **Currency Technical Analysis**

# **Technical Summary for INR**

| Moving Av    | verages                | MA (9)   | M     | IA(18)   |  |
|--------------|------------------------|----------|-------|----------|--|
| Expone       | ential                 | 55.25    | 5     | 54.07    |  |
| Technical Ir | ndicators              | RSI (14) | SS7   | K(9,3,3) |  |
|              |                        | 67.85    | 7     | 72.50    |  |
|              | Support and Resistance |          |       |          |  |
| S2           | S1                     | PCP      | R1    | R2       |  |
| 53.00        | 53.90                  | 55.45    | 56.80 | 57.30    |  |

# **Expected Price Band and Outlook**

| Indian Rupee | We observed Doji candlestick, which indicates firmness in the chart and INR against USD could touch 56.80 in near term. Besides, we see a range of 56.80-57.30 on the higher side in the coming week and lower level as 54.15 and below |
|--------------|-----------------------------------------------------------------------------------------------------------------------------------------------------------------------------------------------------------------------------------------|
|              | that, we may see selling pressure until 53.90.                                                                                                                                                                                          |