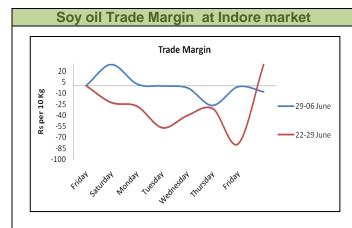

# Soy crush margin and Soy oil trade margin analysis -:

**Outlook** – Indore trade margin disparity widens during the week due to higher relative gain in soybean prices compared to soy meal prices. We expect trade margin may hover in negative zone on better soybean prices.