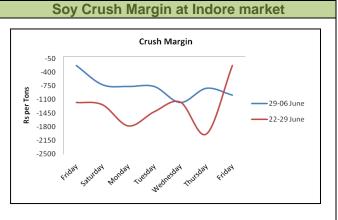

# Soy crush margin and Soy oil trade margin analysis -:

**Outlook** – Indore trade margin disparity widens during the week due to higher relative gain in soybean prices compared to soy meal prices. We expect trade margin may hover in negative zone on better soybean prices.