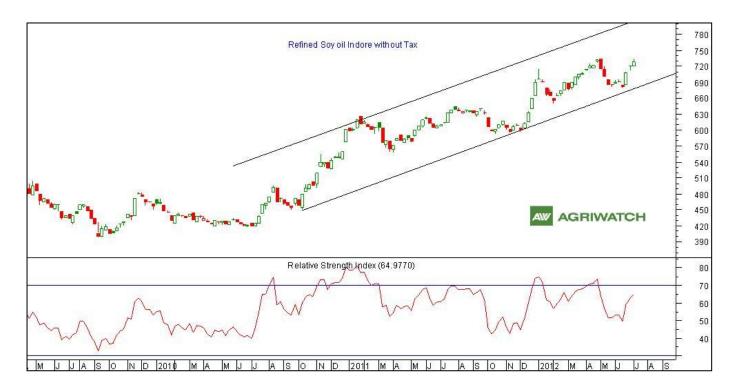

# Technical Analysis (Spot Market Weekly Charts) SOYOIL REFINED (INDORE Rs/10 Kg Exclusive VAT)

- ❖ Domestic soy oil prices traded with a steady to firm note during the week. We expect RSO Indore prices to gain further in the coming days.
- ❖ Breaching the immediate zone of 733-735, prices shall test 738-740 zones. RSI is in between neutral and oversold zone and stayed in tune with the prices with no indication of any convergence/ divergence.
- Expected price band for next week is 735-725 level in near to medium term.

Strategy: Market Participants can hold long position in Ref. soy oil (INDORE Rs/10 Kg without VAT) in cash markets for the target of 735.

| Support and Resistance |        |        |        |        |
|------------------------|--------|--------|--------|--------|
| S2 S1 PCP R1 R2        |        |        |        |        |
| 715.00                 | 720.00 | 728.00 | 738.00 | 745.00 |