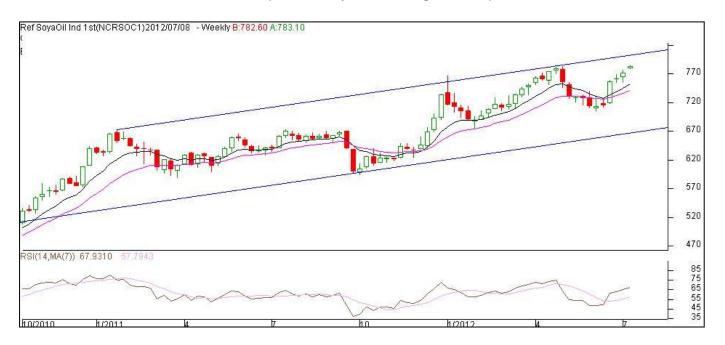

# Technical Analysis (Futures) RSO (Refined Soybean Oil Aug Contract)

Outlook – Prices are likely to trade with a steady to firm tone in the days ahead. Investors are advised to buy refined soy oil (Aug contract).

- ❖ Weekly chart of refined soy oil at NCDEX showed slightly firmness in the prices. We expect sideways to positive movement in the RSO Jul contract. Any dips in the prices may act as buying opportunity.
- ❖ Any close below 773.00 in weekly chart shall change the sentiments and might take the prices to a bearish phase.
- Expected price band for next week is 778-794 level in near to medium term. RSI is in between neutral and oversold zone and shows no evidence of divergence in line with the ref. soy oil prices.

**Strategy:** Market participants are advised to go long in RSO in the range of 778-781 for a target of 790 and 794.00 with a stop loss at 773 on closing basis.

# **RSO NCDEX (Aug)**

| Support and Resistance |        |        |        |        |
|------------------------|--------|--------|--------|--------|
| S2 S1 PCP R1 R2        |        |        |        |        |
| 759.00                 | 765.00 | 779.75 | 797.00 | 803.00 |