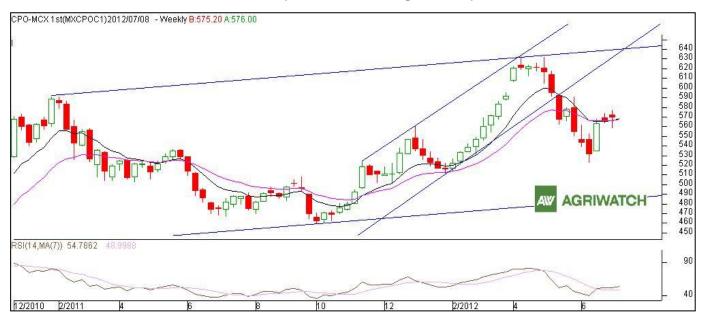

# Technical Analysis (Futures) CPO (Crude Palm Oil Aug Contract)

# Outlook - Prices may trade with a steady to firm tone in the coming days. Investors are advised to buy CPO Aug contract on dips.

- We observed doji candlestick, which depicts indecision in the markets. Candlestick Weekly chart of crude palm oil at MCX shows range bound movement in the prices. In addition to this, any technical dip in prices may act as a buying opportunity.
- Any close below 565.50 in weekly chart shall change the sentiments and might bring the prices to a bearish phase.
- ❖ Expected price band for next week is 573.00-587.00 level in near to medium term. RSI is in neutral zone and shows no evidence of divergence in line with the CPO prices.

**Strategy:** Buy CPO in MCX (Aug contract) in the range of 573-575 for a target of 583 and 587 with a stop loss at 568.50 on closing basis.

## **CPO MCX (Aug)**

| Support and Resistance |        |        |        |        |  |
|------------------------|--------|--------|--------|--------|--|
| S2 S1 PCP R1 R2        |        |        |        |        |  |
| 559.00                 | 564.00 | 573.30 | 589.00 | 590.00 |  |