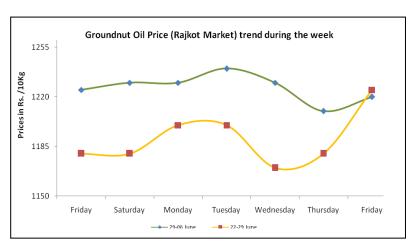

# <u>Groundnut Oil:</u> <u>Domestic Fundamentals-:</u>

- Groundnut oil traded with a steady to firm bias at its benchmark Rajkot market during the week due to good demand from wholesalers and fallen G/N seed arrivals.
- Most of the summer groundnut crop has been arrived in the spot market of Gujarat. Moreover, good demand for G/N seed from oil millers and active resellers support the G/N oil prices.
- As per Ministry of Agriculture as on 05 July 2012, groundnut had sown in 5.88 lakh hectares. In Andhra Pradesh, Gujarat, and Rajasthan 1.16, 2.20 and 1.25 lakh hectares respectively had sown under the crop.

### Price Outlook:

Groundnut oil prices in Rajkot may stay in the range of Rs 1190-1230 per 10 Kg.