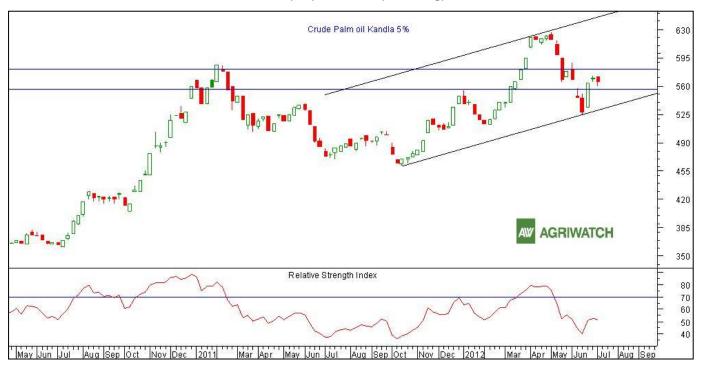

# Technical Analysis (Spot Market Weekly Charts) CPO (5%) KANDLA (Rs/10 Kg)

- Candlesticks depict bullishness in the CPO prices during the week. Prices may trade sideways to slightly positive note in the coming week.
- ❖ Rs 554 per 10 Kg levels could act as an immediate support; meanwhile we expect prices to stay in the range of 560-579 level in near term. However, breaching 575 levels prices may touch the first resistance level in the coming days.
- RSI is in neutral zone and stayed in tandem with the prices with no indication of any convergence/divergence.

Strategy: Market Participants can hold long position in Crude palm oil Kandla 5% in cash markets for the target of 575-578.

| Support and Resistance |     |     |     |     |
|------------------------|-----|-----|-----|-----|
| S2 S1 PCP R1 R2        |     |     |     |     |
| 549                    | 554 | 565 | 578 | 590 |