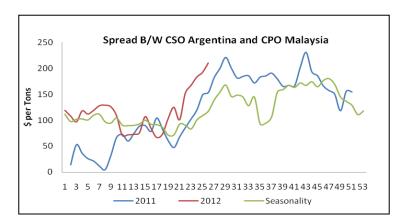

# Spread Status between CSO Argentina and CPO Malaysia: (Rs/10 Kg)

Average price spread between CSO Argentina and CPO Malaysia during the week stood at US\$ 210 per MT compared to previous week average of US\$ 192 per MT. FOB quotes of CSO Argentina prices rose relatively higher compared to CPO Malaysia. We expect spread to hover between USD 220-190/MT. We expect CSO Argentina prices to trade with a steady to firm tone in the coming week.