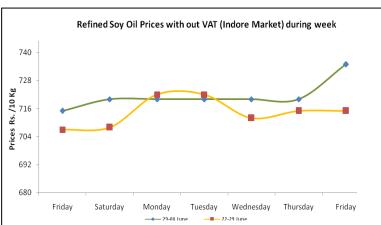

# <u>Soy oil:</u> <u>Domestic Fundamentals-:</u>

- Soy oil traded with a steady to firm tone at its benchmark market Indore during the week due to thin soybean supply and need based buying.
- As per Ministry of Agriculture as on 05 July 2012, soybean had sown in 18.99 lakh hectares, down 25.50 percent compared to corresponding period last year.
- India imported 0.58 million tons of crude soy degummed oil in the current oil year (Nov.-Oct) up to May 2012. However, crude soy degummed oil imports were 0.43 million tons in the corresponding period last year – SEA of India.

#### Price Outlook:

We expect refined soy oil at Indore (without VAT) to stay in the range of 735-725 per 10 Kg in the near term.

# Technical Analysis (Spot Market Weekly Charts) SOYOIL REFINED (INDORE Rs/10 Kg Exclusive VAT)

- ❖ Domestic soy oil prices traded with a steady to firm note during the week. We expect RSO Indore prices to gain further in the coming days.
- ❖ Breaching the immediate zone of 733-735, prices shall test 738-740 zones. RSI is in between neutral and oversold zone and stayed in tune with the prices with no indication of any convergence/ divergence.
- Expected price band for next week is 735-725 level in near to medium term.

Strategy: Market Participants can hold long position in Ref. soy oil (INDORE Rs/10 Kg without VAT) in cash markets for the target of 735.

| Support and Resistance |        |        |        |        |
|------------------------|--------|--------|--------|--------|
| S2 S1 PCP R1 R2        |        |        |        |        |
| 715.00                 | 720.00 | 728.00 | 738.00 | 745.00 |