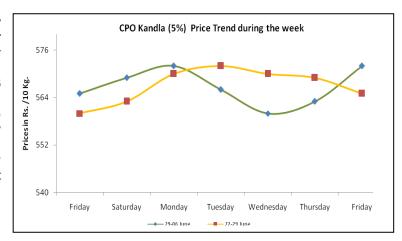

# <u>Palm Oil:</u> <u>Domestic Fundamentals-:</u>

- CPO Kandla 5% featured steady to slightly weak tone during the week on lackluster buying interest and good availability of ready to use palm oil in spot markets.
- Crude palm oil Kandla 5% price is at Rs 126 per 10 Kg discount against crude soybean oil Indore price on 06 July 2012. Discount rose by 8.77 per cent to Rs. 124 per 10 kg w-o-w basis (average prices of week).
- We expect CPO kandla 5% may trade higher in anticipation of good buying from stockist ahead of Ramadan festival and depreciating INR against USD would make edible oil imports costlier in the coming days.

## Price Outlook:

We expect CPO Kandla 5% (without VAT) to stay in the range of 560-579 per 10 Kg in the near term.

### Spread Status between CSO Indore and CPO Kandla 5%: (Rs/10 Kg)

Average weekly spread between CSO Indore and CPO Kandla (5%) widened during the week and stood at Rs 124 per 10 Kg compared to 114/10 Kg during the previous week. Crude soy oil Indore prices rose relatively higher compared to crude palm oil kandla 5% on bullish domestic and international fundamentals.

# Technical Analysis (Spot Market Weekly Charts) CPO (5%) KANDLA (Rs/10 Kg)

- Candlesticks depict bullishness in the CPO prices during the week. Prices may trade sideways to slightly positive note in the coming week.
- ❖ Rs 554 per 10 Kg levels could act as an immediate support; meanwhile we expect prices to stay in the range of 560-579 level in near term. However, breaching 575 levels prices may touch the first resistance level in the coming days.
- RSI is in neutral zone and stayed in tandem with the prices with no indication of any convergence/divergence.

Strategy: Market Participants can hold long position in Crude palm oil Kandla 5% in cash markets for the target of 575-578.

| Support and Resistance |     |     |     |     |
|------------------------|-----|-----|-----|-----|
| S2 S1 PCP R1 R2        |     |     |     |     |
| 549                    | 554 | 565 | 578 | 590 |