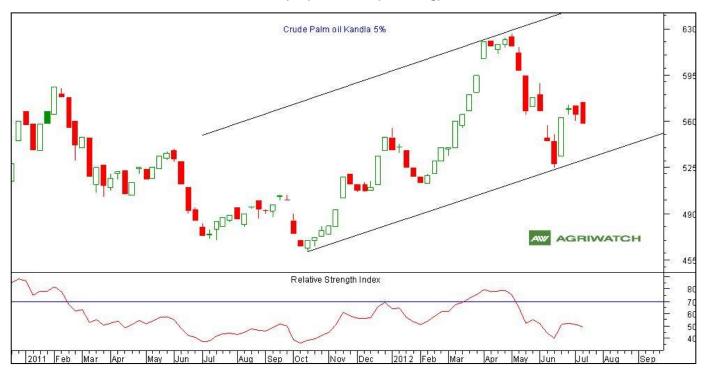

## Technical Analysis (Spot Market Weekly Charts) CPO (5%) KANDLA (Rs/10 Kg)

- Candlesticks depict losses in the CPO prices during the week. Prices may trade sideways in the coming week.
- ❖ Rs 550 per 10 Kg levels could act as an immediate support; meanwhile we expect prices to stay in the range of 558-574 level in near term. However, breaching 574 levels prices may touch the second resistance level in the coming days.
- RSI is in neutral zone and stayed in tandem with the prices with no indication of any convergence/divergence.

Strategy: Market Participants can hold long position in Crude palm oil Kandla 5% in cash markets for the target of 575-578.

| Support and Resistance |        |        |        |        |
|------------------------|--------|--------|--------|--------|
| S2 S1 PCP R1 R2        |        |        |        |        |
| 545.00                 | 550.00 | 558.00 | 574.00 | 580.00 |