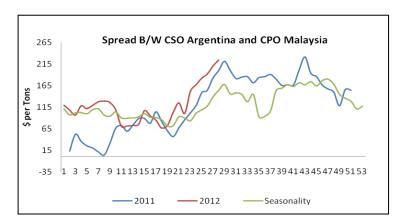

USDA cuts its US soybean yield estimate for 2012/13 by 3.4 bushels to 40.5 bushels per acre compared to previous estimates. Dry and warm weather over key soybean growing areas of the US and spread between CSO Argentina and CPO Malaysia prices hover near to \$225/Tons this may shift the premium edible oil demand to cheap palm oil in the coming weeks.

- As per MPOB's latest report, Malaysian palm oil ending stock for June fell by 4.9 percent to 1,699,117 tons from a revised 1,758,684 tons in May.
- As per Indonesia's trade ministry, Indonesia will cut its crude palm oil export tax by 4.5 percent to 15 percent for July as compared to previous month. The government will also cut its export tax for RBD palm olein to 7 percent.
- We expect unfavorable weather over US key soybean growing belt and more than \$ 225/tons spread between CSO Argentina and CPO Malaysia prices could shift the edible oil demand to cheap palm oil and in anticipation of better buying ahead of Ramadan festival in mid July could lead to a bull rally remain intact at BMD.

## Spread Status between CSO Argentina and CPO Malaysia: (Rs/10 Kg)

Average price spread between CSO Argentina and CPO Malaysia during the week stood at US\$ 224 per MT compared to previous week average of US\$ 210 per MT. FOB quotes of CSO Argentina prices rose relatively higher compared to CPO Malaysia. We expect spread to hover between USD 238-225/MT.