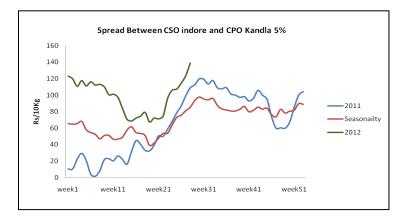

#### Spread Status between CSO Indore and CPO Kandla 5%: (Rs/10 Kg)

Average weekly spread between CSO Indore and CPO Kandla (5%) widened during the week and stood at Rs 138.8 per 10 Kg compared to 124/10 Kg during the previous week. Crude soy oil Indore prices rose relatively higher compared to crude palm oil kandla 5% on bullish domestic and international fundamentals.

## Outlook and Strategy -:

We expect spread to consolidate in near term. Spread b/w CSO Indore and CPO Kandla 5% may hover in between Rs 155-145/10 Kg.