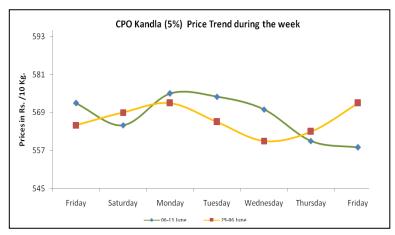

## <u>Palm Oil:</u> Domestic Fundamentals-:

- CPO Kandla 5% featured steady to weak tone during the week on thin trading activities and good availability of ready to use palm oil in spot markets.
- ➤ India imported 4,677,609 tons of palm oil products in the current oil year (Nov.-Oct) out of totaled 6,256,438 tons up to June 2012. In the previous year palm oil products imports were 3,959,300 tons until May SEA of India.
- Crude palm oil Kandla 5% price is at Rs 152 per 10 Kg discount against crude soybean oil Indore price on 14 July 2012. Discount rose by 11.9 per cent to Rs. 138.8 per 10 kg w-o-w basis (average prices of week).

We expect CPO Kandla 5% may trade steady to slightly firm tone in anticipation of good buying from stockist ahead of Ramadan festival in the coming days.

#### Price Outlook:

We expect CPO Kandla 5% (without VAT) to stay in the range of 558.00-574.00 per 10 Kg in the near term.

Wednesday Thursday

Friday