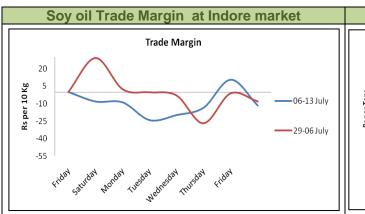

## Soy crush margin and Soy oil trade margin analysis -:

compared to the corresponding period last year.

Outlook - Indore trade margin disparity widens during the week due to higher relative gain in soybean prices compared to soy meal prices. We expect trade margin may hover in negative zone on better soybean prices.