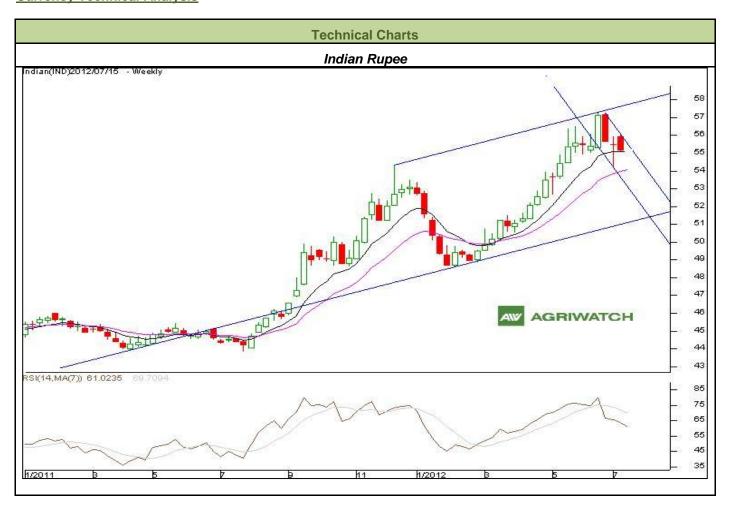

## **Currency Technical Analysis**

## **Technical Summary for INR**

| Moving A    | verages                | MA (9)   | N.     | MA(18)      |  |
|-------------|------------------------|----------|--------|-------------|--|
| Exponential |                        | 55.03    | 5      | 54.00       |  |
| Technical   | Indicators             | RSI (14) | SSTK/S | SSTD(9,3,3) |  |
|             |                        | 61.15    | 58.3   | 34/69.54    |  |
|             | Support and Resistance |          |        |             |  |
| S2          | S1                     | PCP      | R1     | R2          |  |
| 53.00       | 53.90                  | 55.15    | 56.80  | 57.00       |  |

## **Expected Price Band and Outlook**

|              | We observed weakness in the weekly INR against USD technical chart. Besides,  |
|--------------|-------------------------------------------------------------------------------|
| Indian Rupee | we see a range of 56.80-57.00 on the higher side in the coming week and lower |
|              | level as 54.40 and below that, we may see selling pressure until 54.15.       |