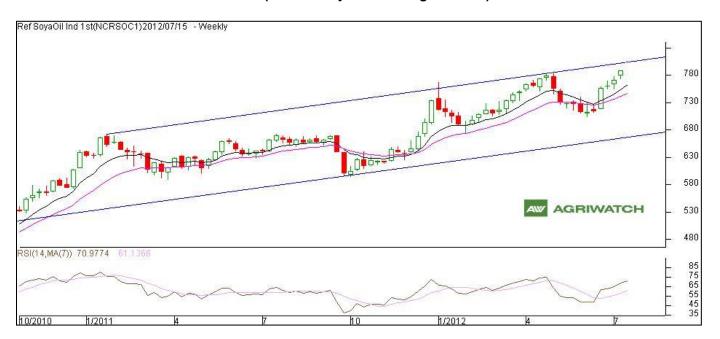

# Technical Analysis (Futures) RSO (Refined Soybean Oil Aug Contract)

Outlook – Prices are likely to trade with a steady to firm tone in the days ahead. Investors are advised to buy refined soy oil (Aug contract).

- ❖ Weekly chart of refined soy oil at NCDEX showed firmness in the prices. We expect sideways to positive movement in the RSO Aug contract. Any dips in the prices may act as buying opportunity.
- Any close below 788.00 in weekly chart shall change the sentiments and might take the prices to a bearish phase.
- Expected price band for next week is 793.00-808.00 level in near to medium term. RSI is in between neutral and oversold zone and shows no evidence of divergence in line with the ref. soy oil prices.

**Strategy:** Market participants are advised to go long in RSO in the range of 793-797 for a target of 806.00 and 808.00.00 with a stop loss at 788.00 on closing basis.

#### **RSO NCDEX (Aug)**

| Support and Resistance |        |        |        |        |
|------------------------|--------|--------|--------|--------|
| S2 S1 PCP R1 R2        |        |        |        |        |
| 770.00                 | 778.00 | 796.00 | 815.00 | 822.00 |