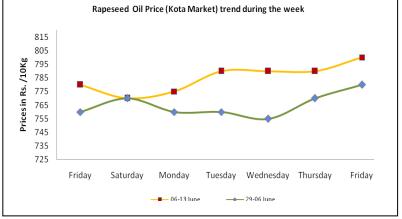

## Rapeseed oil: Domestic Market Fundamentals

- RM seed oil featured firm tone at Kota market during the week on improved buying and bullish oilseed fundamentals. Domestic Kota mustard oil prices rose du ring the week and prices surge by 2.61 per cent to Rs. 785 per 10 kg w-o-w (average prices of week).
- Bullish oilseed fundamentals and strong global cues add underlying support to the domestic mustard oil prices. Moreover, upcoming slew of Muslim festival in mid July could act as an encouraging factor for the markets.
- As per trade sources, mustard oil likely to gain further in the coming week on good demand for RM seed from crushing plants at Kota division and better buying support.

## International Fundamentals -:

As per International Grain Council, world rapeseed production is projected at 60.2 million tons for 2012/13. Moreover, world rapeseed trade seen at 12.4 million tons, up 6 percent compared to previous year due to lower European RM seed crop, which leads to higher imports and large number of deliveries to China.

#### **Price Outlook:**

Rapeseed oil in Kota market is likely to trade in the price band of Rs 820-790 per 10 Kg.