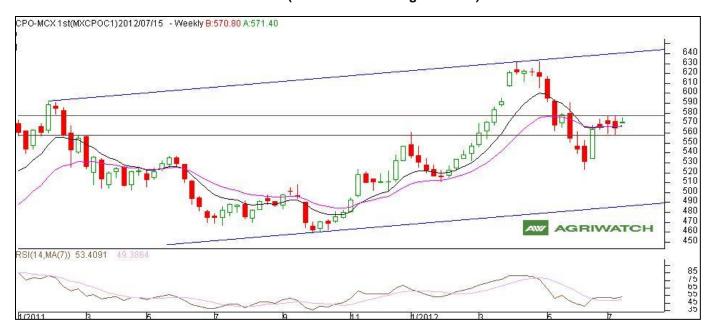

# Technical Analysis (Futures) CPO (Crude Palm Oil Aug Contract)

# Outlook - Prices may trade with a steady to firm tone in the coming days. Investors are advised to buy CPO Aug contract on dips.

- ❖ We observed consolidation in the markets. Candlestick Weekly chart of crude palm oil at MCX shows range bound movement in the prices. In addition to this, any technical dip in prices may act as a buying opportunity.
- Any close below 552.00 in weekly chart shall change the sentiments and might bring the prices to a bearish phase.
- Expected price band for next week is 558.00-578.00 level in near to medium term. RSI is in neutral zone and shows no evidence of divergence in line with the CPO prices.

**Strategy:** Buy CPO in MCX (Aug contract) in the range of 558.00-562.00 for a target of 574.00 and 578.00 with a stop loss at 552.00 on closing basis.

## **CPO MCX (Aug)**

|   | Support and Resistance |        |        |        |        |
|---|------------------------|--------|--------|--------|--------|
| Γ | S2                     | S1     | PCP    | R1     | R2     |
|   | 545.00                 | 550.00 | 566.50 | 580.00 | 585.00 |