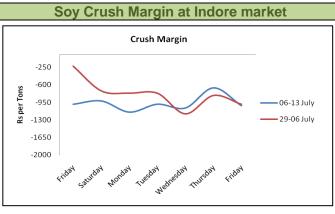

## Soy crush margin and Soy oil trade margin analysis -:

compared to the corresponding period last year.

Outlook - Indore trade margin disparity widens during the week due to higher relative gain in soybean prices compared to soy meal prices. We expect trade margin may hover in negative zone on better soybean prices.