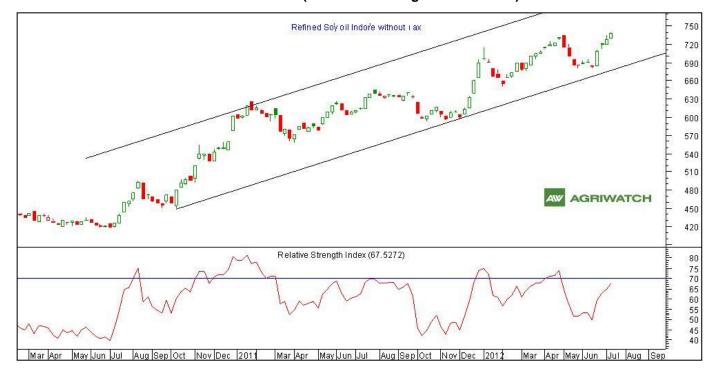

## SOYOIL REFINED (INDORE Rs/10 Kg Exclusive VAT)

- ❖ Domestic soy oil prices traded with a steady to firm note during the week. We expect RSO Indore prices to gain further in the coming days.
- ❖ Breaching the immediate zone of 745.00-748.00, prices shall test 755.00-758.00 zones in medium term. RSI is in between neutral and oversold zone and stayed in tune with the prices with no indication of any convergence/ divergence.
- Expected price band for next week is 750.00-738.00 level in near to medium term.

Strategy: Market Participants can hold long position in Ref. soy oil (INDORE Rs/10 Kg without VAT) in cash markets for the target of 748.

| Support and Resistance |        |        |        |        |  |
|------------------------|--------|--------|--------|--------|--|
| S2 S1 PCP R1 R2        |        |        |        |        |  |
| 718.00                 | 725.00 | 738.00 | 748.00 | 755.00 |  |