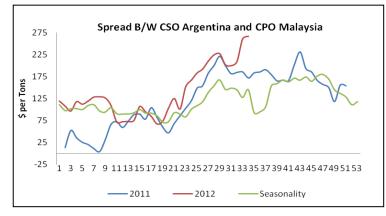

#### Spread Status between CSO Argentina and CPO Malaysia: (USD/Ton)

Average price spread between CSO Argentina and CPO Malaysia during the week stood at US\$ 267 per MT compared to previous week average of US\$ 261 per MT. FOB quotes of CPO CSO Argentina prices rose relatively higher compared to CPO Malaysia. We expect spread to hover between USD 275-260/MT.

#### **Outlook-:**

Import parity for crude soy oil from Argentina is hovering in negative territory due to higher international prices as compared to domestic prices. We expect import parity to be in the negative side in the coming weeks.