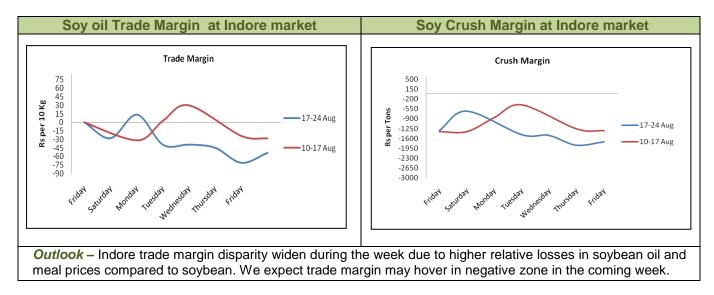

amentals-:</u>

- Soybean oil featured firm tone at its benchmark market Indore during the week on bullish international fundamentals and dried-up soybean supplies.
- As per Ministry of Agriculture, sown area for Kharif soybean stood at 10.67 million hectares up 3.89 % as on 23 Aug 2012 against the same period a year ago, which was 10.27 million hectares.
- As per SEA of India, India's veg. oil imports for the month of July 2012 is reported at 870,328 tons down 4.69 percent as compared to the corresponding period last year, comprising of 848,229 tons of edible oils and 22.099 tons of non-edible oils.



We expect refined soy oil may trade steady to slightly firm bias in the coming day on bullish fundamentals. However, lack of aggressive buying in the cash market may curb excessive gains.



# Soy crush margin and Soy oil trade margin analysis -:

# International Fundamentals-:

- As per International Grain Council's report, World soybean output estimate for 2012/13 pegged at 255 million tons up 7% compared to last year due to rebound in South American crop. Moreover, world soybean trade is pegged at 94 MT, up 2 percent on Y-o-Y basis.
- As per latest release from Chinese Customs, China imported 202,956 tons of soy oil in July fell 21.72 % compared to corresponding period last year.
- Pro Farmers pegged soybean output estimate at 2.60 billion bushels on lower yield in the current season. Moreover, soybean yield estimate for 2012 seen at 34.8 bushels per acre lower by 1.3 bushels per acre compared to USDA projections for 2012.
- Lower US soybean yields in the current season U