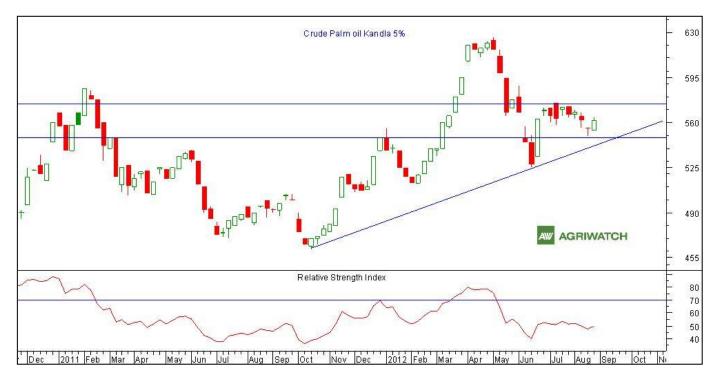

## Technical Analysis (Spot Market Weekly Charts) CPO (5%) KANDLA (Rs/10 Kg)

- Candlesticks depict firmness in the CPO prices during the week. Prices may trade sideways to firm tone in the coming week.
- Rs 548 per 10 Kg levels could act as an immediate support; meanwhile we expect prices to stay in the range of 557-570 level in near term. However, breaching 548 levels prices may touch the 542-540 levels in the coming days.
- RSI is in neutral zone and stayed in tandem with the prices with no indication of any convergence/divergence.

Strategy: Market Participants can buy crude palm oil Kandla 5% in cash markets at 557-559 level with a target of 568-570.

|        | Sup    | oport and Resista | nce    |        |
|--------|--------|-------------------|--------|--------|
| S2     | S1     | PCP               | R1     | R2     |
| 542.00 | 548.00 | 562.00            | 574.00 | 580.00 |