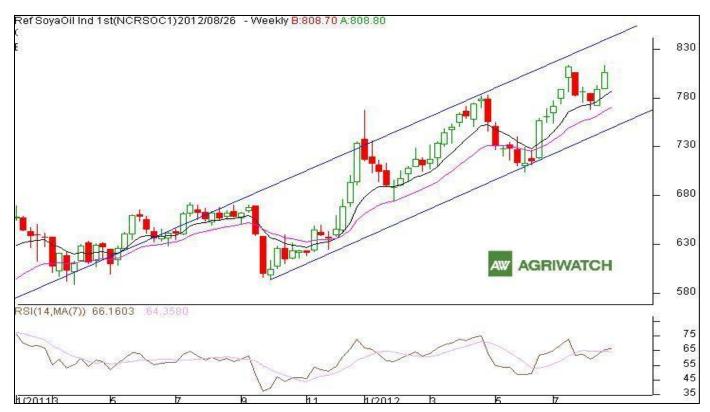

# Technical Analysis (Spot Market Weekly Charts) SOYOIL REFINED (INDORE Rs/10 Kg Exclusive VAT)

- Domestic soy oil prices traded with a steady to slightly firm note during the week. We expect RSO Indore prices may trade steady to firm tone in the coming days.
- Breaching the immediate zone of 730-732, prices shall test 725-722 zones in medium term. RSI is in between oversold and neutral zone and stayed in tune with the prices with no indication of any convergence/ divergence.
- Expected price band for next week is 750-775 level in near to medium term.

Strategy: Market Participants can buy Ref. soy oil (INDORE Rs/10 Kg without VAT) in cash markets at 750-755 level with a target of 775-780.

|        | Sup    | port and Resista | nce    |        |
|--------|--------|------------------|--------|--------|
| S2     | S1     | РСР              | R1     | R2     |
| 725.00 | 730.00 | 755.00           | 755.00 | 762.00 |