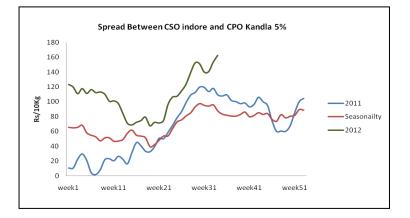

#### Spread Status between CSO Indore and CPO Kandla 5%: (Rs/10 Kg)

Average weekly spread between CSO Indore and CPO Kandla (5%) slightly widen during the week and stood at Rs 162.3 per 10 Kg compared to 152 Kg during the previous week. Crude soy oil Indore prices rose relatively higher compared to crude palm oil Kandla 5% on bullish domestic oilseed fundamentals.

#### **Outlook and Strategy -:**

We expect spread to further narrow in near term. Spread b/w CSO Indore and CPO Kandla 5% may hover in between Rs 170-150/10 Kg.