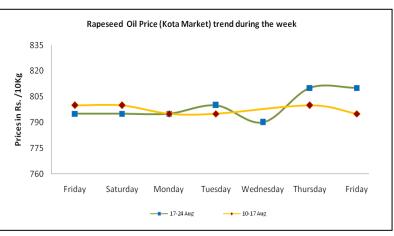

## <u>Rapeseed oil:</u> Domestic Market Fundamentals

- RM seed oil featured steady to firm tone at Kota market during the week under review due to bullish oilseed fundamentals. Domestic Kota mustard oil prices traded with a slightly firm during the week and prices rose by 0.22 per cent to Rs. 799 per 10 kg w-o-w (average prices of week).
- According to the latest fourth advance estimates, Rapeseed output is pegged at 6.78 million tons during 2011-12 compared to 7.67million tons in the previous year.
- As per trade sources, uptrend in RM oil would stay intact in the coming days on

restricted RM seed arrivals by farmers in anticipation of good returns.

We expect RM seed oil prices may trade sideways to slightly firm tone in the days ahead on bullish edible oil complex. However, non-aggressive buying at physical counters may limit upside.

## Price Outlook:

Rapeseed oil in Kota market is likely to trade in the price band of Rs 825-810 per 10 Kg.