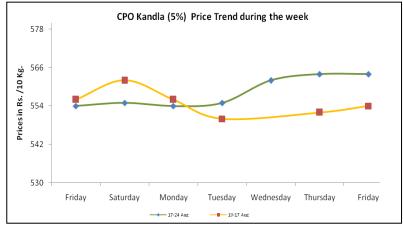

#### <u>Palm Oil:</u> Domestic Fundamentals-:

- CPO Kandla 5% featured steady to firm tone during the week on strong cues from international palm oil market. However, domestic demand was need based.
- India imported 5,289,017 tons of palm oil products in the current oil year (Nov.-Oct) up to July 2012. However, palm oil products imports were 4,588,474 tons in the corresponding period last year – SEA of India.
- As per trade source, good availability of palm oil products is at Indian ports. However, bullish cues from international market may support the palm oil prices in the coming days.

tonnes shipped in July 1-25 – Intertek Testing Services

- Crude palm oil Kandla 5% price is at Rs 168 per 10 Kg discount against crude soybean oil Indore price on 25 Aug 2012. Discount rose by 5.88 per cent to Rs. 162 per 10 kg w-o-w basis (average prices of week).
- We expect CPO Kandla 5% may trade steady to slightly firm tone in the coming days as demand may shift to cheaper palm oil. Moreover, restricted oilseed arrivals could act as an encouraging factor for the markets.

## Price Outlook:

We expect CPO Kandla 5% (without VAT) to stay in the range of 557-570 per 10 Kg in the near term.