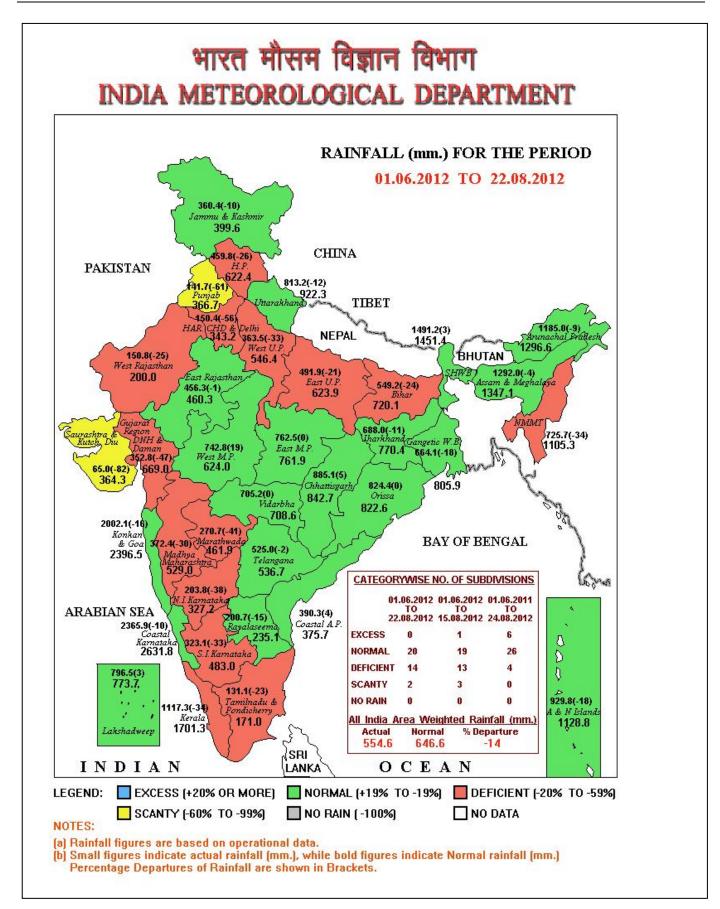

|
| Murmugoa                         |                                                    |                                     |
| Mumbai                           | 15995                                              |                                     |
| Paradip                          | 9000                                               |                                     |
| Mundra                           | 35999.84                                           | 817570                              |
| Tuticorin                        |                                                    | 33938                               |
|                                  | Source: Ben Line /                                 | Agencies(India) Pvt. Ltd.           |



Indian Weather Scenario



#### Spread Status between CSO Indore and CPO Kandla 5%: (Rs/10 Kg)

Average weekly spread between CSO Indore and CPO Kandla (5%) slightly widen during the week and stood at Rs 162.3 per 10 Kg compared to 152 Kg during the previous week. Crude soy oil Indore prices rose relatively higher compared to crude palm oil Kandla 5% on bullish domestic oilseed fundamentals.



#### **Outlook and Strategy -:**

We expect spread to further narrow in near term. Spread b/w CSO Indore and CPO Kandla 5% may hover in between Rs 170-150/10 Kg.

#### Spread Status between CSO Argentina and CPO Malaysia: (USD/Ton)



Average price spread between CSO Argentina and CPO Malaysia during the week stood at US\$ 267 per MT compared to previous week average of US\$ 261 per MT. FOB quotes of CPO CSO Argentina price