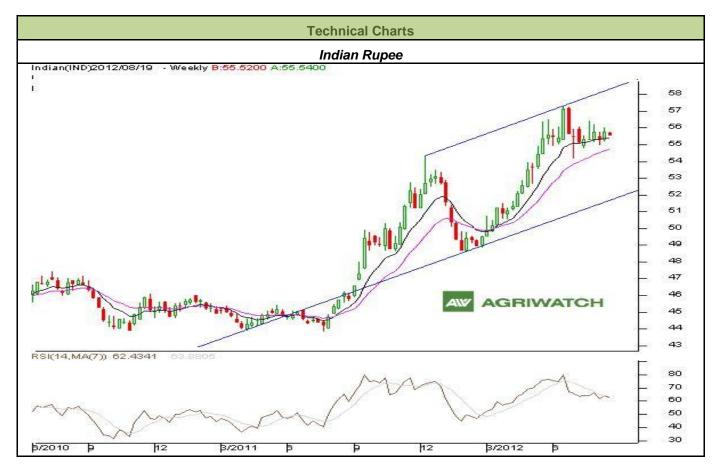

# **Technical Summary for INR**

| Moving A    | verages   | MA (9)                 | ٨     | 1A(18)     |
|-------------|-----------|------------------------|-------|------------|
| Expone      | ential    | 55.43                  |       | 54.81      |
| Technical I | ndicators | RSI (14)               | SSTK/ | SSTD9,3,3) |
|             |           | 6268                   | 45    | .9/43.6    |
|             |           | Support and Resistance |       |            |
| S2          | S1        | PCP                    | R1    | R2         |
| 53.48       | 54.32     | 55.49                  | 56.44 | 57.19      |

## Expected Price Band and Outlook

| Indian Runee | We observed consolidation in the weekly INR against USD technical chart. Any breakout would confirm new directional moves. Besides, we see a range of 54.44-57.19 on the higher side in the coming week and lower level at 54.44 and below |
|--------------|--------------------------------------------------------------------------------------------------------------------------------------------------------------------------------------------------------------------------------------------|
|              | that, we may see selling pressure until 53.48.                                                                                                                                                                                             |