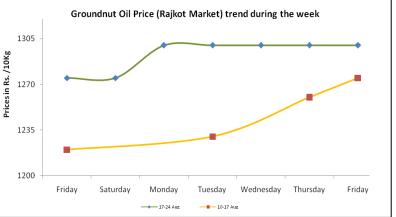

#### <u>Groundnut Oil:</u> <u>Domestic Fundamentals-:</u>

- Groundnut oil featured firm tone at its benchmark Rajkot market during the week on improved buying by stockists and restricted arrivals from producing belts.
- As per Ministry of Agriculture, sown area for Kharif Groundnut stood at 3.60 million hectares as on 23 Aug 2012 down 12.6 % compared to corresponding period last year, which was 4.12 million hectares. Moreover, About 1.18 million hectares has sown under Groundnut in Gujarat against 1.39 million hectares as on 21 Aug 2012 in the same period last year.

- As per trade source, lower rains over key producing regions of Gujarat may affect yield in the current season, which may support G/N oil prices in medium term.
- We expect G/N oil may trade sideways to slightly firm tone in the days ahead due to bullish groundnut seed fundamentals. However, current higher quotes may shift the demand to cheaper substitutes, which could curb excessive gains.

## Price Outlook:

Groundnut oil prices in Rajkot may stay in the range of Rs 1325-1290 per 10 Kg.