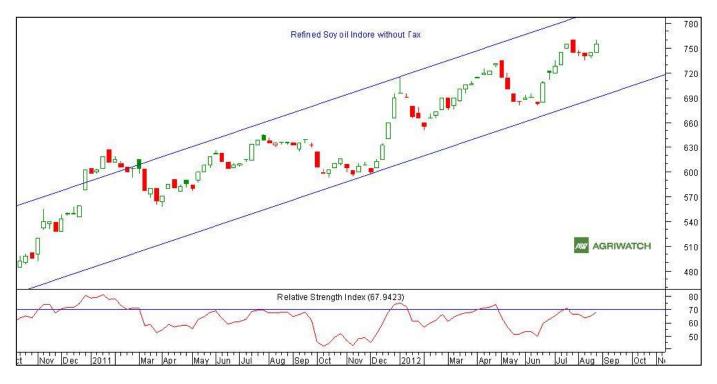

# Technical Analysis (Spot Market Weekly Charts) SOYOIL REFINED (INDORE Rs/10 Kg Exclusive VAT)

- Domestic soy oil prices traded with a steady to slightly firm note during the week. We expect RSO Indore prices may trade steady to firm tone in the coming days.
- Breaching the immediate zone of 730-732, prices shall test 725-722 zones in medium term. RSI is in between oversold and neutral zone and stayed in tune with the prices with no indication of any convergence/ divergence.
- Expected price band for next week is 750-775 level in near to medium term.

Strategy: Market Participants can buy Ref. soy oil (INDORE Rs/10 Kg without VAT) in cash markets at 750-755 level with a target of 775-780.

|        | Sup    | port and Resista | nce    |        |
|--------|--------|------------------|--------|--------|
| S2     | S1     | РСР              | R1     | R2     |
| 725.00 | 730.00 | 755.00           | 755.00 | 762.00 |