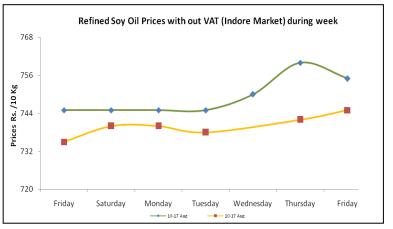

## <u>Soy oil:</u> <u>Domestic Fundamentals-:</u>

- Soybean oil featured firm tone at its benchmark market Indore during the week on bullish international fundamentals and dried-up soybean supplies.
- As per Ministry of Agriculture, sown area for Kharif soybean stood at 10.67 million hectares up 3.89 % as on 23 Aug 2012 against the same period a year ago, which was 10.27 million hectares.
- As per SEA of India, India's veg. oil imports for the month of July 2012 is reported at 870,328 tons down 4.69 percent as compared to the corresponding period last year, comprising of 848,229 tons of edible oils and 22.099 tons of non-edible oils.

We expect refined soy oil may trade steady to slightly firm bias in the coming day on bullish fundamentals. However, lack of aggressive buying in the cash market may curb excessive gains.

# Price Outlook:

We expect refined soy oil at Indore (without VAT) to stay in the range of 750-775 10 Kg in the near term.