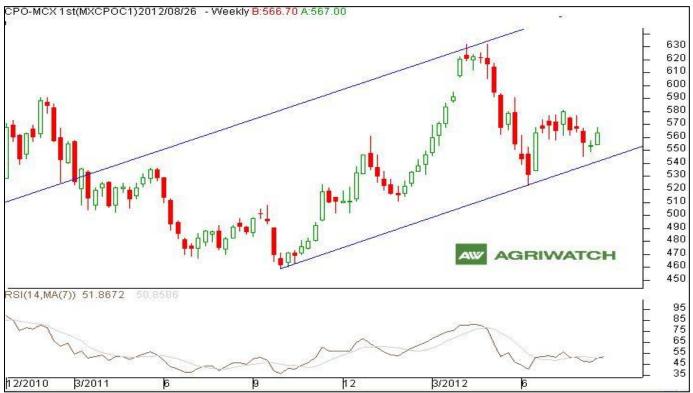

## Technical Analysis (Futures) CPO (Crude Palm Oil Sept Contract)

# **Outlook** - Prices may trade with a steady to firm tone in the coming days. Investors are advised to buy MCX CPO Sept contract.

- Candlestick Weekly chart of crude palm oil at MCX shows recovery in the prices. However, prices may trade steady to firm bias in near term.
- Any close below 558.50 in weekly chart shall change the sentiments and might bring the prices to a bearish phase.
- Expected price band for next week is 562-575 level in near to medium term. RSI is in neutral zone and shows no evidence of divergence in line with the CPO prices.

**Strategy:** Market participants are advised to go long in CPO in the range of 562-565 for a target of 572 and 575 with a stop loss at 558.50 on closing basis.

CPO MCX (Sept)

|        | Sup    | port and Resista | nce    |        |
|--------|--------|------------------|--------|--------|
| S2     | S1     | РСР              | R1     | R2     |
| 548.00 | 558.00 | 567.90           | 579.00 | 585.00 |