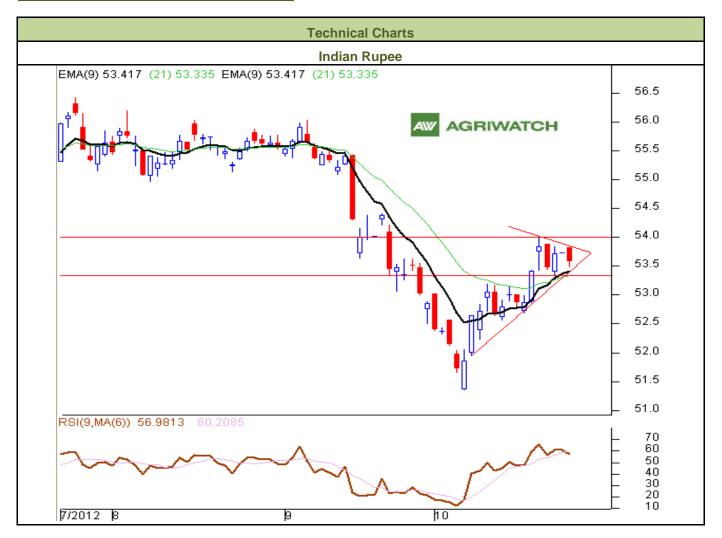

# Indian rupee technical analysis - daily chart

# **Technical Summary for INR**

| Support and Resistance |       |       |       |       |
|------------------------|-------|-------|-------|-------|
| S2                     | S1    | PCP   | R1    | R2    |
| 52.40                  | 53.60 | 53.55 | 54.75 | 55.25 |

# **Expected Price Band and Outlook**

|             | Indian rupee is likely to continue the weak tone towards 54.75 levels. Buying of   |
|-------------|------------------------------------------------------------------------------------|
|             | dollars by oil and defence-related importers during month -end is adding to the    |
| maian Napee | weak tone of the market. Prices are likely to range between 53.60 -54.75 levels in |
|             | the coming week.                                                                   |