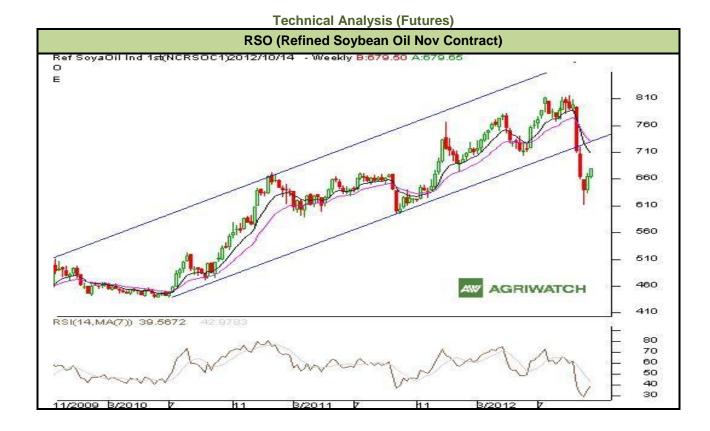

Outlook – Prices are likely to trade with a steady to firm tone in the days ahead. Investors are advised to buy refined soy oil (Nov. contract).

- Weekly chart of refined soy oil at NCDEX featured gains. We expect sideways to firm movement in the RSO Nov contract in the coming week.
- Any close below 654 in weekly chart shall change the sentiments and might take the prices to a bearish phase.
- Expected price band for next week is 662-690 level in near to medium term. RSI is in between neutral and oversold zone and shows no evidence of divergence with the ref. soy oil prices.

**Strategy:** Market participants are advised to go long in RSO in the range of 662-666 for a target of 685 and 690 with a stop loss at 654 on closing basis.

## **RSO NCDEX (Nov)**

| Support and Resistance |    |        |        |        |        |
|------------------------|----|--------|--------|--------|--------|
| S2                     |    | S1     | PCP    | R1     | R2     |
| 635.0                  | 00 | 646.00 | 678.75 | 705.00 | 715.00 |