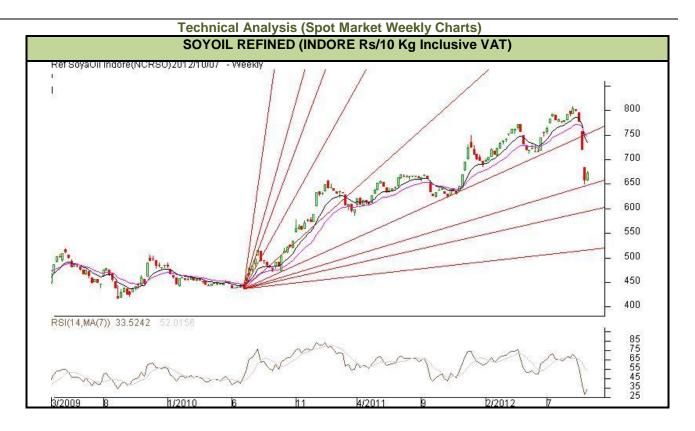

- Domestic soy oil prices traded with firm note during the week. We expect RSO Indore prices likely to trade with a steady to firm in the coming days.
- ❖ Breaching the immediate zone of 650-655, prices shall test 640-645 zones in medium term. RSI is in between oversold zone and we observed no indication of divergence in the prices with oscillators.
- Expected price band for next week is 663-705 level in near to medium term.

Strategy: Market Participants can buy Ref. soy oil (INDORE Rs/10 Kg with VAT) in cash markets at 663-668 for a target of 700-705.

| Support and Resistance |        |        |        |        |
|------------------------|--------|--------|--------|--------|
| S2                     | S1     | PCP    | R1     | R2     |
| 640.00                 | 648.00 | 687.75 | 720.00 | 730.00 |