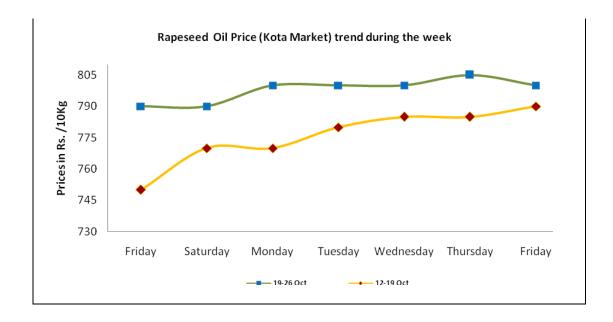

## Price Outlook:

Sunflower oil prices in Chennai may stay in the range of Rs 748-766 per 10 Kg.

<u>Rapeseed oil:</u> Domestic Market Fundamentals

- Rapeseed oil witnessed steady to slightly firm sentiments at Kota market during the week under review on strong mustard seed fundamentals and diminishing mustard seed stocks.
- As per source, dried up rapeseed pipeline supply in the domestic cash market and good demand from oil millers support mustard oil prices may support RM seed oil prices in the near-term.
- We expect RM seed oil prices may trade steady to slightly firm tone due to festival demand in the coming days. However, rising Kharif oilseed arrivals may limit excessive gains.

#### Price Outlook:

Rapeseed oil in Kota market is likely to trade in the price band of Rs 790-810 per 10 Kg.