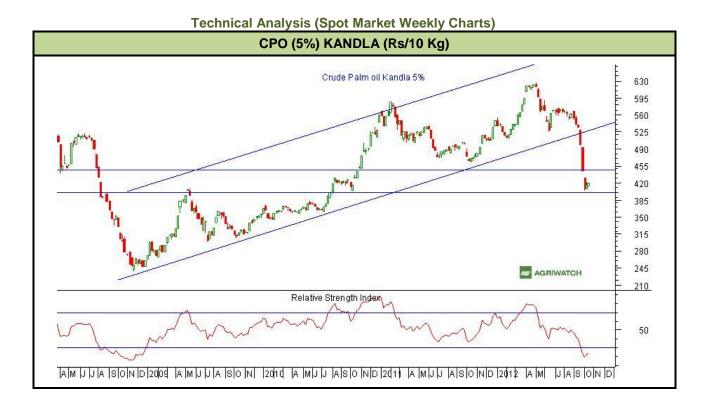

- Candlesticks depict range bound movement with slight gains in the CPO prices during the week. Prices may trade sideways to firm tone in the coming week.
- Rs 405 per 10 Kg levels could act as an immediate support; meanwhile we expect prices to stay in the range of 405-425 level in near term. However, breaching 405 levels prices may touch the 395-400 levels in the coming days.
- RSI is in neutral zone and stayed in tandem with the prices with no indication of any convergence/divergence.

Strategy: Market Participants can buy crude palm oil Kandla 5% in cash markets at 410-414 level for the target of 425-428.

| Support and Resistance |     |     |     |     |
|------------------------|-----|-----|-----|-----|
| S2                     | S1  | PCP | R1  | R2  |
| 395                    | 408 | 419 | 434 | 442 |