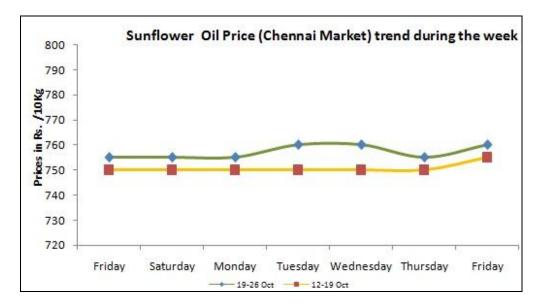

## <u>Sunflower Oil:</u> Domestic Fundamentals-:

- Sunflower oil featured steady tone at its benchmark market Chennai during the week on rising sunflower seed arrivals and weak demand.
- As per sources, rising sunflower seed and higher imported sun oil stocks might weigh on the sentiments in the days ahead. However, festive demand could limit downside.
- Lower sunflower crop in the current season and bullish global fundamentals may support sunflower oil in the medium term. However, rising Kharif oilseed crop may weigh on the market in near term.

## Price Outlook:

Sunflower oil prices in Chennai may stay in the range of Rs 748-766 per 10 Kg.

<u>Rapeseed oil:</u> Domestic Market Fundamentals

- Rapeseed oil witnessed steady to slightly firm sentiments at Kota market during the week under review on strong mustard seed fundamentals and diminishing mustard seed stocks.
- As per source, dried up rapeseed pipeline supply in the domestic cash market and good demand from oil millers support mustard oil prices may support RM seed oil prices in the near-term.
- We expect RM seed oil prices may trade steady to slightly firm tone due to festival demand in the coming days. However, rising Kharif oilseed arrivals may limit excessive gains.