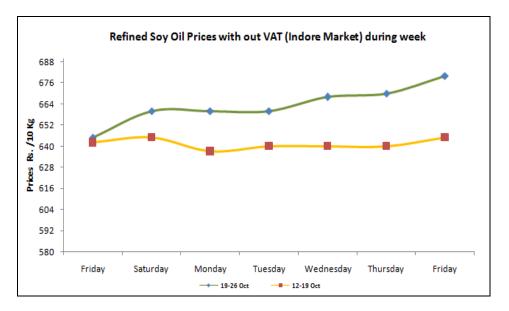

## <u>Soy oil:</u> Domestic Fundamentals-:

- Soybean oil featured firm tone at Indore market during the week on festive demand and slow soybean offloading by farmers.
- India imported 0.98 million tons of crude soy degummed oil in the current oil year (Nov. Oct) up to Sept 2012. However, crude soy degummed oil imports were 0.81 million tons in the corresponding period last year – SEA of India
- > Sources revealed, big solvent extractors showed buying interest. However, subdued demand limit excessive gains in refined soy oil prices.
- We expect crude soy oil may trade with a steady to firm tone in the coming days on festive demand. However, rising Kharif oilseed arrivals limit upside.

## Price Outlook:

We expect refined soy oil at Indore (without VAT) to stay in the range of 670-690 per 10 Kg in the near term.

<u>Palm Oil:</u> Domestic Fundamentals-:

- ➤ CPO Kandla 5% witnessed steady to firm tone during the week under review tracking recovery in the international palm oil market and better domestic buying.
- ➤ Total stock, both at port and in pipelines is decreased by one lakh tons to 14.5 lakh tons on Oct 1. Moreover, India imported 111,163 tons of refined palm oil in the month of September, up 39.9 percent from previous month SEA of India. Sources revealed that buyers afraid from aggressive booking for the coming weeks on significant losses in the international CPO prices.
- > Steady trading activities featured at cash market. However, market may revive from lower levels due to upcoming festival demand.
- International sentiments and ongoing Kharif oilseeds arrivals may weigh on the CPO prices in the coming weeks. However, market may revive from lower levels due to upcoming festival seasons demand.