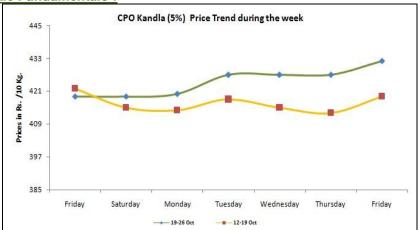

## Price Outlook:

We expect refined soy oil at Indore (without VAT) to stay in the range of 670-690 per 10 Kg in the near term.

<u>Palm Oil:</u> Domestic Fundamentals-:

- ➤ CPO Kandla 5% witnessed steady to firm tone during the week under review tracking recovery in the international palm oil market and better domestic buying.
- ➤ Total stock, both at port and in pipelines is decreased by one lakh tons to 14.5 lakh tons on Oct 1. Moreover, India imported 111,163 tons of refined palm oil in the month of September, up 39.9 percent from previous month SEA of India. Sources revealed that buyers afraid from aggressive booking for the coming weeks on significant losses in the international CPO prices.
- > Steady trading activities featured at cash market. However, market may revive from lower levels due to upcoming festival demand.
- International sentiments and ongoing Kharif oilseeds arrivals may weigh on the CPO prices in the coming weeks. However, market may revive from lower levels due to upcoming festival seasons demand.

#### Price Outlook:

We expect CPO Kandla 5% (without VAT) to stay in the range of 405-425 per 10 Kg in the near term.