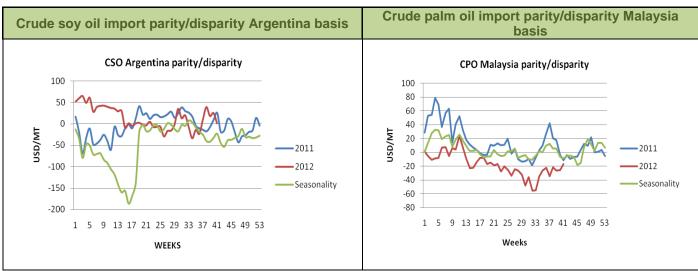

## Landed Cost at the Indian Ports - Crude soy oil

| Landed Cost Calculation as on 18/10/2012                     | CSO Argentina | CSO Brazil | CSO US |
|--------------------------------------------------------------|---------------|------------|--------|
| FOB USD per ton                                              | 1120          | 1140       | 1109   |
| Freight (USD/MT)                                             | 65            | 55         | 50     |
| C&F                                                          | 1185.0        | 1195.0     | 1159.0 |
| Weight loss (0.25% of FOB)                                   | 2.80          | 2.85       | 2.77   |
| Finance charges (0.4% on CNF)                                | 4.48          | 4.56       | 4.44   |
| Insurance (0.3% of C&F)                                      | 4             | 4          | 3      |
| CIF (Indian Port - Kandla)                                   | 1196          | 1206       | 1170   |
| CVD                                                          | 0             | 0          | 0      |
| Duty USD per ton                                             | 0             | 0          | 0      |
| CVD value USD per ton                                        | 0             | 0          | 0      |
| E cess (2% on duty) USD per ton                              | 0             | 0          | 0      |
| Exchange rate                                                | 52.969        | 52.969     | 52.969 |
| Landed cost without customs duty in INR per ton              | 63342         | 63880      | 61957  |
| Customs duty %                                               | 0%            | 0%         | 0%     |
| Base import price                                            | 580           | 580        | 580    |
| Fixed exchange rate by customs department                    | 49.40         | 49.40      | 49.40  |
| Duty component in INR per ton                                | 0             | 0          | 0      |
| Clearing charges INR per ton                                 | 353           | 353        | 353    |
| Brokerage INR per ton                                        | 83            | 83         | 83     |
| Total landed cost INR per ton                                | 63778         | 64316      | 62393  |
| Domestic Market price INR per ton Soy Degum Kandla           | 61800         | 61800      | 61800  |
| Total landed cost USD per ton                                | 1204          | 1214       | 1178   |
| Domestic Market price USD per ton Soy Degum Kandla           | 1167          | 1167       | 1167   |
| Parity INR/MT (Domestic - Landed)                            | -1978         | -2516      | -593   |
| Parity USD/MT (Domestic - Landed)                            | -37.35        | -47.51     | -11.20 |
| Source: Agriwatch/ Reuters, Argentina prices - Ministry of A | griculture    |            |        |

<sup>\*</sup> Seasonality based on 2009-2011 data averages for CPO Malaysia and 2010-11 data averages for CSO Argentina.

# Outlook-:

Import parity for crude soy oil from Argentina is hovering in negative territory due to higher international prices as compared to domestic prices. We expect import parity to be in the negative side in the coming weeks. On the other side, disparity in CPO import has narrow and expect to further narrow in the coming weeks.