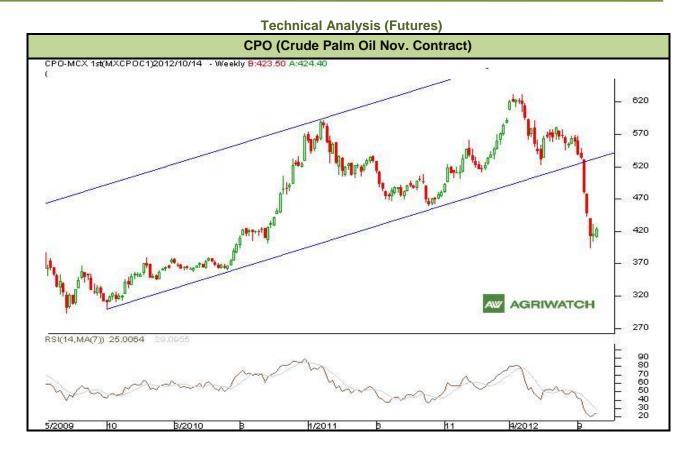

# Outlook - Prices may trade with a steady tone in the coming days. Investors are advised to buy MCX CPO Nov contract.

- Candlestick Weekly chart of crude palm oil at MCX depicts losses. We expect prices may trade with a steady to firm bias in near term.
- Any close below 417.50 in weekly chart shall change the sentiments and might bring the prices to a bearish phase.
- Expected price band for next week is 406-424 level in near to medium term. RSI is in neutral zone and shows no evidence of divergence in line with the CPO prices.

**Strategy:** Market participants are advised to go long in CPO in the range of 422-425 for a target of 434 and 436 with a stop loss at 417.50 on closing basis.

## **CPO MCX (Nov)**

| Support and Resistance |        |        |        |        |
|------------------------|--------|--------|--------|--------|
| S2                     | S1     | PCP    | R1     | R2     |
| 408.00                 | 415.00 | 433.20 | 448.00 | 454.00 |