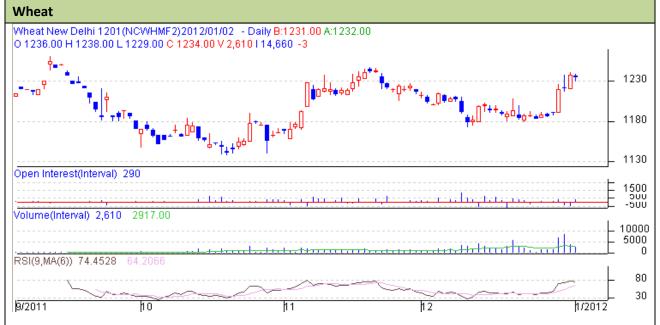

## **Technical Commentary:**

- > Candlestick chart shows sellers entry in the market.
- > RSI is in overbought region hints caution to the bulls.
- Volumes, and Price are decreasing and open Interest is increasing, depicts market towards short build up.
- Nearest by support is 1224 and resistance is 1243.
- Players are advised to sell on rise.

| Strategy: Sell on rise          |       |      |           |               |      |      |      |
|---------------------------------|-------|------|-----------|---------------|------|------|------|
| Intraday Supports & Resistances |       |      | <b>S2</b> | <b>S1</b>     | PCP  | R1   | R2   |
| Wheat                           | NCDEX | Jan. | 1216      | 1224          | 1234 | 1243 | 1255 |
| Intraday Trade Call             |       |      | Call      | Entry         | T1   | T2   | SL   |
| Wheat                           | NCDEX | Jan. | Sell      | 1238-<br>1237 | 1235 | 1232 | 1242 |