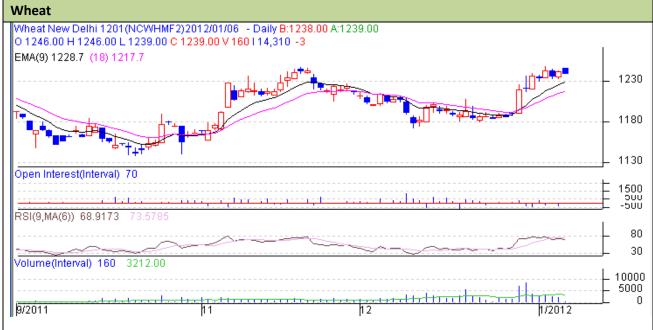

Commodity: Wheat Exchange: NCDEX Contract: Jan. Expiry: Jan.20 2012

## **Technical Commentary:**

- Candlestick chart shows sellers interest in the market.
- RSI is in neutral region hints down trend in the market.
- Volume, Open interest and Price are decreasing, depicts market towards short build up.
- Nearest by support is 1234 and resistance is 1250.
- Players are advised to sell on rise.

| Strategy: Sell on rise          |       |      |           |           |      |      |      |
|---------------------------------|-------|------|-----------|-----------|------|------|------|
| Intraday Supports & Resistances |       |      | <b>S2</b> | <b>S1</b> | PCP  | R1   | R2   |
| Wheat                           | NCDEX | Jan. | 1227      | 1234      | 1242 | 1250 | 1255 |
| Intraday Trade Call             |       |      | Call      | Entry     | T1   | T2   | SL   |
|                                 |       |      |           | ,         | • -  |      | 32   |