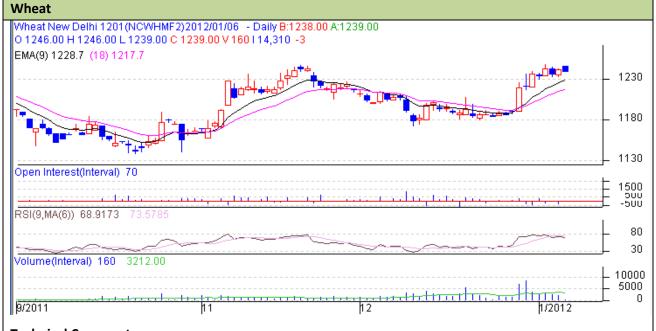

Commodity: Wheat Exchange: NCDEX Contract: Jan. Expiry: Jan.20 2012

## **Technical Commentary:**

- Candlestick chart shows sellers interest in the market.
- RSI is in neutral region hints down trend in the market.
- Volume, Open interest and Price are decreasing, depicts market towards short build up.
- Nearest by support is 1236 and resistance is 1249.
- Players are advised to buy on dips.

| Strategy: Buy on dips           |       |      |           |           |      |      |      |
|---------------------------------|-------|------|-----------|-----------|------|------|------|
| Intraday Supports & Resistances |       |      | <b>S2</b> | <b>S1</b> | PCP  | R1   | R2   |
| Wheat                           | NCDEX | Jan. | 1229      | 1236      | 1242 | 1249 | 1255 |
| Intraday Trade Call             |       |      | Call      | Entry     | T1   | T2   | SL   |
|                                 |       |      |           | 1238-     |      |      |      |