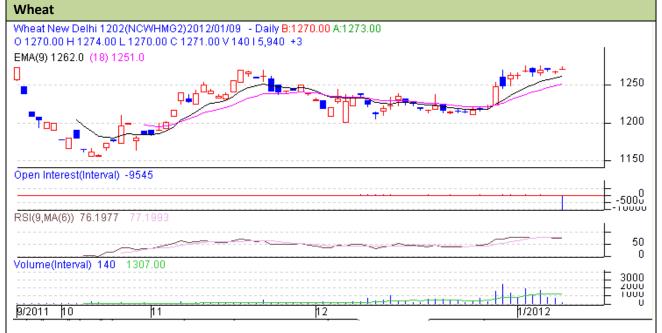

Commodity: Wheat Exchange: NCDEX Contract: Jan. Expiry: Jan.20 2012

## **Technical Commentary:**

- > Candlestick chart shows sellers interest in the market.
- RSI is in neutral region hints down trend in the market.
- Volume, Open interest and Price are decreasing, depicts market towards short build up.
- Nearest by support is 1261 and resistance is 1278.
- Players are advised to buy.

| Strategy: Buy                   |       |      |      |               |      |      |      |
|---------------------------------|-------|------|------|---------------|------|------|------|
| Intraday Supports & Resistances |       |      | S2   | <b>S1</b>     | PCP  | R1   | R2   |
| Wheat                           | NCDEX | Jan. | 1257 | 1261          | 1268 | 1278 | 1285 |
| Intraday Trade Call             |       |      | Call | Entry         | T1   | T2   | SL   |
| Wheat                           | NCDEX | Jan. | Buy  | 1269-<br>1270 | 1273 | 1276 | 1265 |