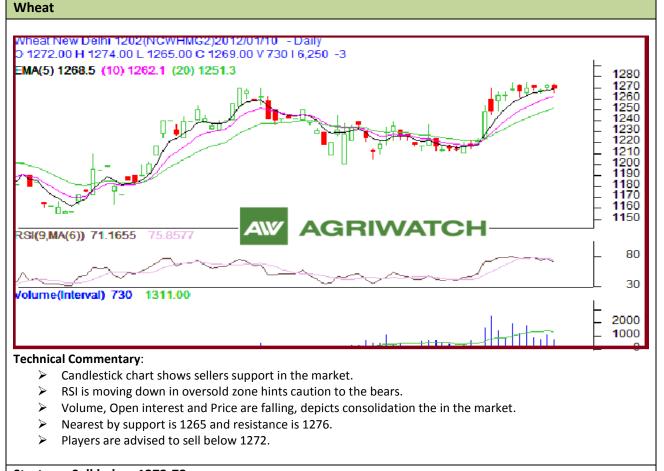

## **Commodity: Wheat**

Contract: Feb.

Exchange: NCDEX Expiry: Feb.20 2012

| Strategy: Sell below 1272-73    |       |      |      |           |      |      |      |
|---------------------------------|-------|------|------|-----------|------|------|------|
| Intraday Supports & Resistances |       |      | S2   | <b>S1</b> | РСР  | R1   | R2   |
| Wheat                           | NCDEX | Feb. | 1258 | 1265      | 1269 | 1276 | 1282 |
| Intraday Trade Call             |       |      | Call | Entry     | T1   | T2   | SL   |
| Intrauay Haue Ca                | II.   |      | Call | Entry     | 11   | 12   | 5L   |