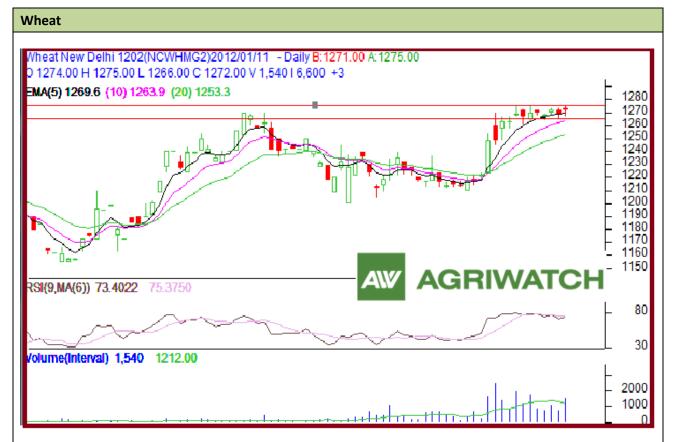

## **Technical Commentary**:

- > Candlestick chart shows sellers support in the market.
- > RSI is moving up in oversold zone hints caution to the bulls.
- ➤ Volume, Open interest and Price are falling, depicts long build up in the market.
- Nearest by support is 1265 and resistance is 1276.
- Players are advised to sell below 1272.

| Strategy: Sell below 1272-73    |       |      |            |           |      |      |      |
|---------------------------------|-------|------|------------|-----------|------|------|------|
| Intraday Supports & Resistances |       |      | S2         | <b>S1</b> | PCP  | R1   | R2   |
| Wheat                           | NCDEX | Feb. | 1258       | 1265      | 1272 | 1278 | 1288 |
| Intraday Trade Call             |       |      | Call       | Entry     | T1   | T2   | SL   |
| Wheat                           | NCDEX | Feb. | Sell Below | 1274      | 1268 | 1266 | 1277 |