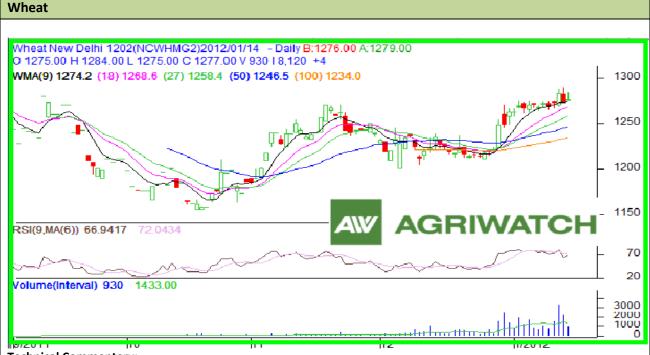

## Technical Commentary:

- Candlestick chart shows buyers support in the market.
- > RSI is moving up in neutral zone hints market to move up in limited range.
- Volume, Open interest and Prices are decreasing; depict short build up in the market.
- Nearest by support is 1275 and resistance is 1285.
- > Drifting either side may drive market in respective same direction.
- > Players are advised to buy above 1276.

| Strategy: Buy above 1277        |       |      |           |           |      |      |      |
|---------------------------------|-------|------|-----------|-----------|------|------|------|
| Intraday Supports & Resistances |       |      | S2        | <b>S1</b> | PCP  | R1   | R2   |
| Wheat                           | NCDEX | Feb. | 1267      | 1275      | 1277 | 1283 | 1295 |
| Intraday Trade Call             |       |      | Call      | Entry     | T1   | T2   | SL   |
| Wheat                           | NCDEX | Feb. | Buy above | 1276      | 1280 | 1282 | 1273 |