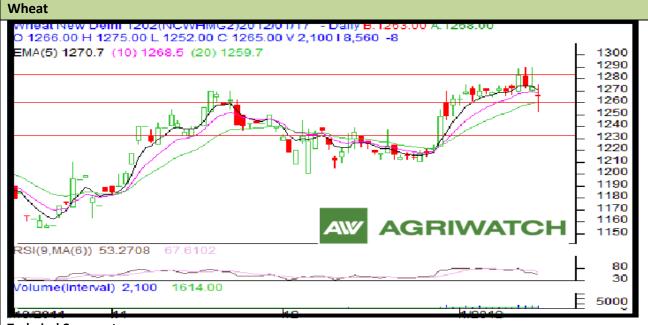

## Technical Commentary:

- > Candlestick chart shows sellers active participation in the future market.
- > RSI is moving down in neutral zone hints weakness to continue.
- > Volume, Open interest and Prices are decreasing; depict consolidation in the market.
- > Nearest by support is 1255 and resistance is 1270.
- > Drifting either side may drive market in respective same direction.
- Players are advised to sell below 1270.

| Trading strategy:Sell below1270 |       |      |      |           |      |      |      |
|---------------------------------|-------|------|------|-----------|------|------|------|
| Intraday Supports & Resistances |       |      | S2   | <b>S1</b> | РСР  | R1   | R2   |
| Wheat                           | NCDEX | Feb. | 1245 | 1255      | 1266 | 1270 | 1281 |
| Intraday Trade Call             |       |      | Call | Entry     | T1   | T2   | SL   |
| intraday frade Ca               | 11    |      | Call | Entry     | 11   | 12   | SL   |