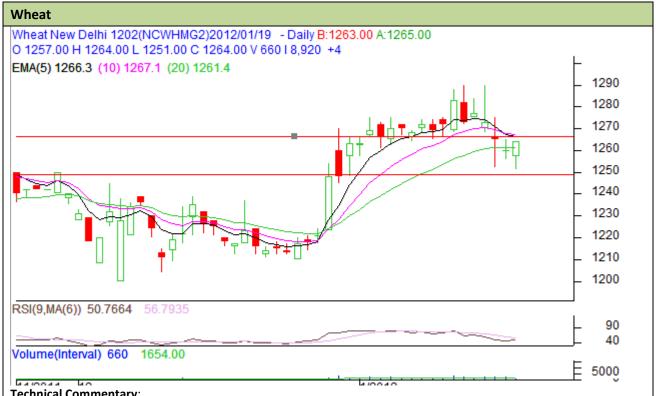

## **Technical Commentary:**

- Candlestick chart shows sellers active participation in the future market.
- RSI is steady in neutral zone hints sideways movement to continue.
- Volume, Open interest and Prices are decreasing; depict consolidation in the market.
- Nearest by support is 1248 and resistance is 1266.
- Drifting either side may drive market in respective same direction.
- Players are advised to sell below 1265.

| Strategy: Sell below 1265       |       |      |            |           |      |      |      |
|---------------------------------|-------|------|------------|-----------|------|------|------|
| Intraday Supports & Resistances |       |      | <b>S2</b>  | <b>S1</b> | PCP  | R1   | R2   |
| Wheat                           | NCDEX | Feb. | 1235       | 1247      | 1260 | 1268 | 1275 |
| Intraday Trade Call             |       |      | Call       | Entry     | T1   | T2   | SL   |
| Wheat                           | NCDEX | Feb. | Sell below | 1265      | 1258 | 1255 | 1268 |