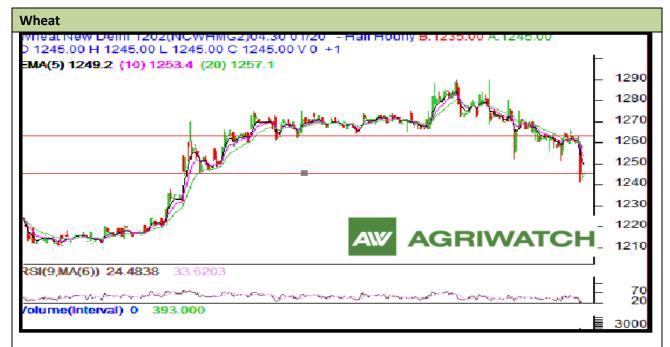

Commodity: Wheat Exchange: NCDEX Contract: Feb. Expiry: Feb,20 2012

## **Technical Commentary:**

- > Candlestick chart shows sellers active participation in the future market.
- RSI is moving down in oversold zone hints caution to the bears.
- ➤ Volume, Open interest and Prices are decreasing; depict consolidation in the market.
- Nearest by support is 1235 and resistance is 1260.
- Drifting either side may drive market in respective same direction.
- Players are advised to sell below 1255.

| Strategy: Sell below 1255       |       |      |           |           |      |      |      |
|---------------------------------|-------|------|-----------|-----------|------|------|------|
| Intraday Supports & Resistances |       |      | <b>S2</b> | <b>S1</b> | PCP  | R1   | R2   |
| Wheat                           | NCDEX | Feb. | 1225      | 1235      | 1245 | 1260 | 1271 |
| Intraday Trade Call             |       |      |           |           |      |      |      |
| Intraday Trade Ca               | II    |      | Call      | Entry     | T1   | T2   | SL   |