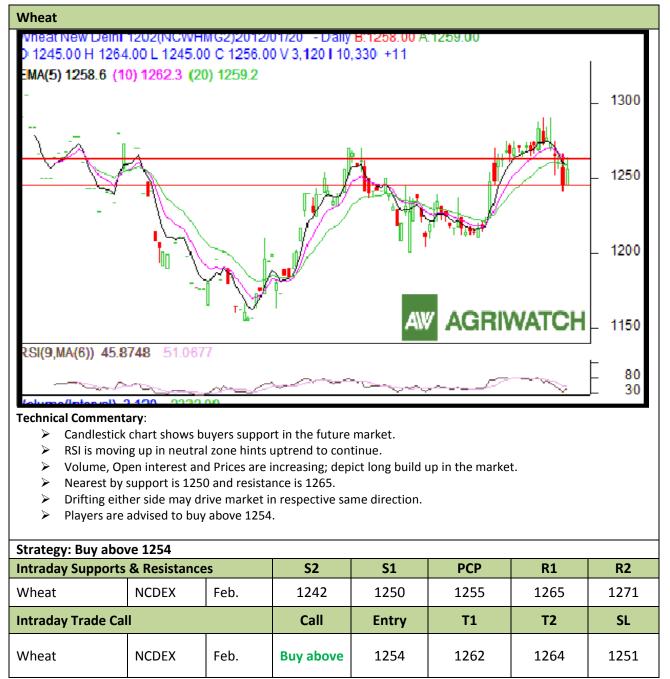

Commodity: Wheat

Contract: Feb.

Exchange: NCDEX Expiry: Feb,20 2012

Do not carry forward the position until the next day.