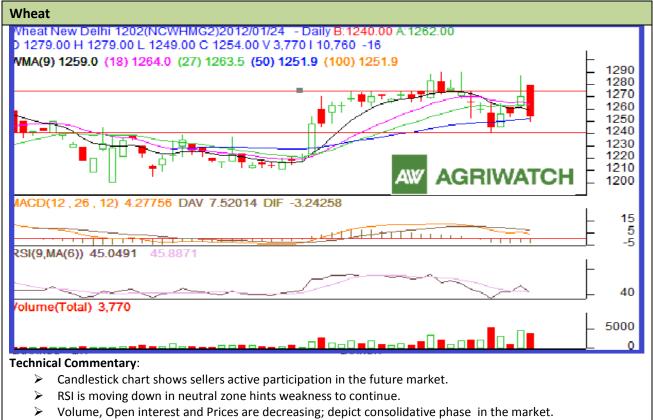

**Commodity: Wheat** 

Contract: Feb.

Exchange: NCDEX Expiry: Feb,20 2012

- Nearest by support is 1240 and resistance is 1265.
- > Drifting either side may drive market in respective same direction.
- Players are advised to sell below 1255.