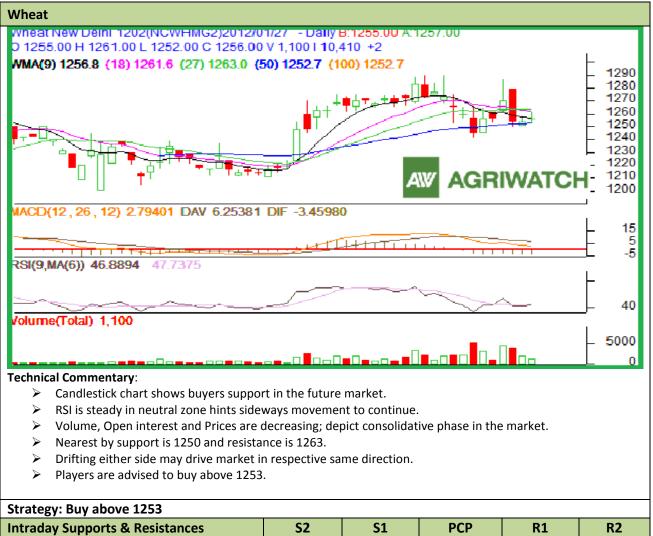

**Commodity: Wheat** 

Contract: Feb.

Exchange: NCDEX Expiry: Feb,20 2012

| Intraday Supports & Resistances |       |      | S2        | <b>S1</b> | РСР  | R1   | R2   |
|---------------------------------|-------|------|-----------|-----------|------|------|------|
| Wheat                           | NCDEX | Feb. | 1243      | 1251      | 1256 | 1263 | 1275 |
| Intraday Trade Call             |       |      | Call      | Entry     | T1   | T2   | SL   |
| Wheat                           | NCDEX | Feb. | Buy above | 1253      | 1259 | 1261 | 1250 |