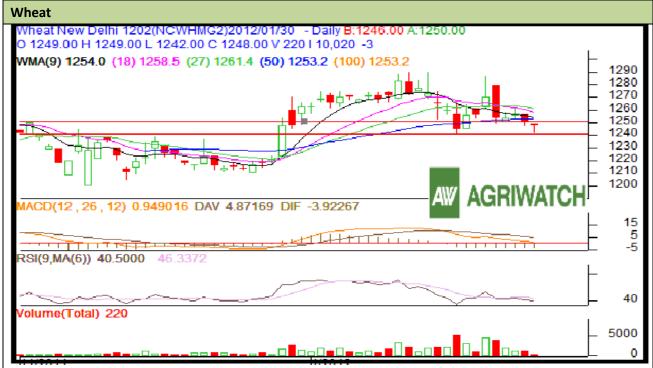

Commodity: Wheat Exchange: NCDEX Contract: Feb. Expiry: Feb,20 2012

## **Technical Commentary:**

- Candlestick chart shows sellers support in the future market.
- RSI is moving down in neutral zone hints weakness in the market.
- Volume, Open interest and Prices are decreasing; depict consolidative phase in the market.
- Nearest by support is 1240 and resistance is 1259.
- > Drifting either side may drive market in respective same direction.
- Players are advised to sell below 1253.

| Strategy: Sell below 1253       |       |      |      |           |      |      |      |
|---------------------------------|-------|------|------|-----------|------|------|------|
| Intraday Supports & Resistances |       |      | S2   | <b>S1</b> | PCP  | R1   | R2   |
| Wheat                           | NCDEX | Feb. | 1235 | 1240      | 1251 | 1259 | 1265 |
| Intraday Trade Call             |       |      | Call | F.o.t     | T4   | T    | CI   |
| intraday irade Ca               | 11    |      | Call | Entry     | T1   | T2   | SL   |