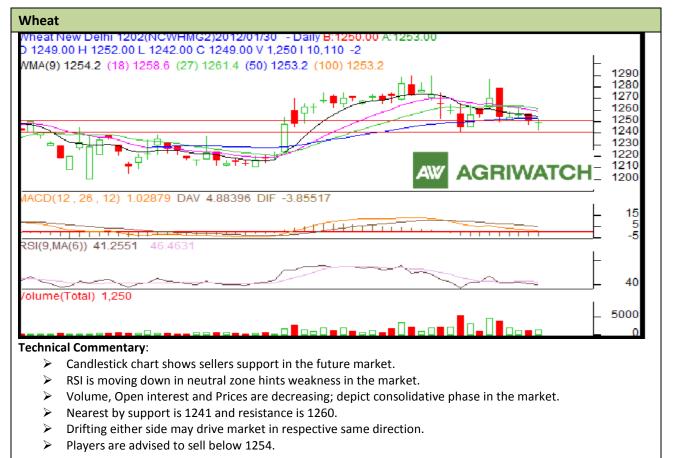

**Commodity: Wheat** 

Contract: Feb.

Exchange: NCDEX Expiry: Feb,20 2012

| Strategy: Sell below 1253       |       |      |            |           |      |      |      |
|---------------------------------|-------|------|------------|-----------|------|------|------|
| Intraday Supports & Resistances |       |      | S2         | <b>S1</b> | РСР  | R1   | R2   |
| Wheat                           | NCDEX | Feb. | 1235       | 1242      | 1250 | 1260 | 1270 |
| Intraday Trade Call             |       |      | Call       | Entry     | T1   | Т2   | SL   |
| Wheat                           | NCDEX | Feb. | Sell below | 1254      | 1246 | 1243 | 1257 |