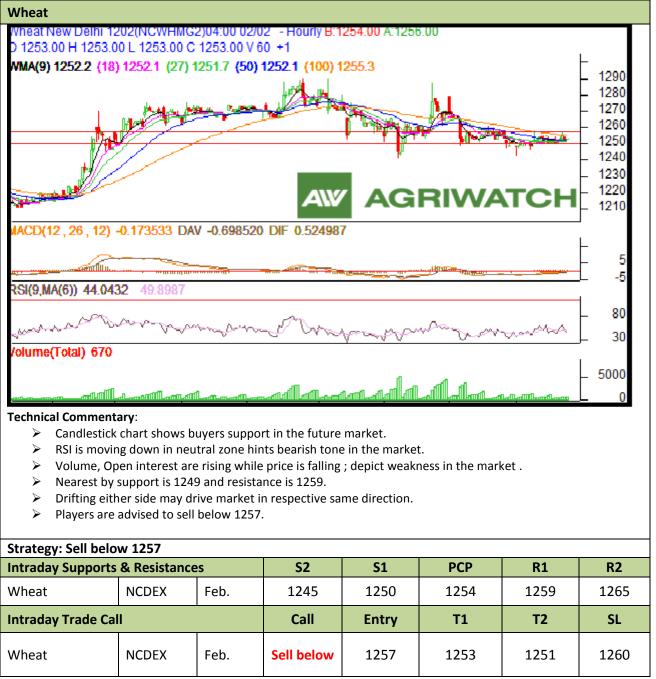

**Commodity: Wheat** 

Contract: Feb.

Exchange: NCDEX Expiry: Feb,20 2012

Do not carry forward the position until the next day.