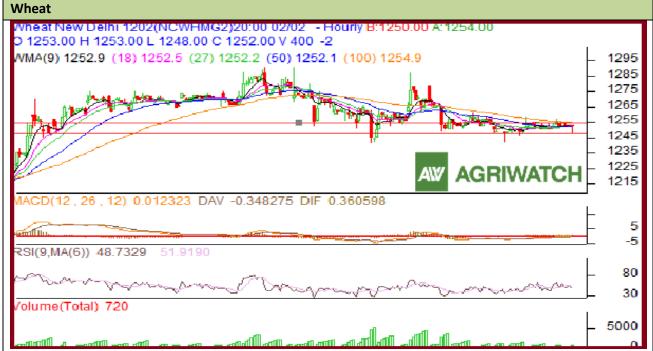

Commodity: Wheat Exchange: NCDEX Contract: Feb. Expiry: Feb,20 2012

## **Technical Commentary:**

- Candlestick chart shows sellers support in the future market.
- RSI is moving down in neutral zone hints bearish tone to continue in the market.
- Volume, Open interest and price are decreasing depict consolidation in the market.
- Nearest by support is 1242 and resistance is 1256.
- > Drifting either side may drive market in respective same direction.
- Players are advised to sell below 1253.

| Strategy: Sell below 1253       |       |      |            |           |      |      |      |
|---------------------------------|-------|------|------------|-----------|------|------|------|
| Intraday Supports & Resistances |       |      | S2         | <b>S1</b> | PCP  | R1   | R2   |
| Wheat                           | NCDEX | Feb. | 1235       | 1245      | 1252 | 1257 | 1265 |
| Intraday Trade Call             |       |      | Call       | Entry     | T1   | T2   | SL   |
| Wheat                           | NCDEX | Feb. | Sell below | 1253      | 1248 | 1245 | 1256 |