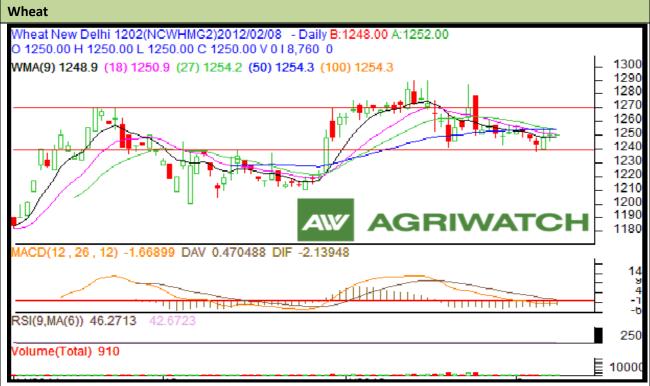

## **Technical Commentary:**

- Candlestick chart shows sellers support in the future market.
- > RSI is moving down in neutral zone hints weakness for short term.
- Volume, Open interest and price are decreasing depict consolidation in the market .
- Nearest by support is 1238 and resistance is 1255.
- Drifting either side may drive market in respective same direction. Players are advised to sell below 1254.

| Strategy: Sell below 1254       |       |      |            |           |      |      |      |
|---------------------------------|-------|------|------------|-----------|------|------|------|
| Intraday Supports & Resistances |       |      | S2         | <b>S1</b> | PCP  | R1   | R2   |
| Wheat                           | NCDEX | Feb. | 1238       | 1242      | 1250 | 1257 | 1264 |
| Intraday Trade Call             |       |      | Call       | Entry     | T1   | T2   | SL   |
| Wheat                           | NCDEX | Feb. | Sell below | 1254      | 1247 | 1243 | 1257 |