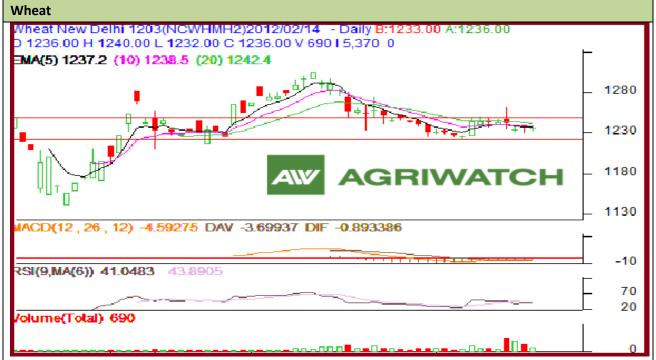

## **Technical Commentary:**

- Candlestick chart shows buyer support in the future market.
- > RSI is steady in neutral zone hints market to trade range bound for short term.
- Volume, Open interest and price are increasing depict long build up in the market.
- Nearest by support is 1232 and resistance is 1241.
- Drifting either side may drive market in respective same direction. Players are advised to buy above 1233.

| Strategy: Buy above 1233        |       |        |      |           |      |      |      |
|---------------------------------|-------|--------|------|-----------|------|------|------|
| Intraday Supports & Resistances |       |        | S2   | <b>S1</b> | PCP  | R1   | R2   |
| Wheat                           | NCDEX | March. | 1225 | 1232      | 1236 | 1241 | 1250 |
| Intraday Trade Call             |       |        | Call | Entry     | T1   | T2   | SL   |
|                                 |       |        |      |           |      |      |      |