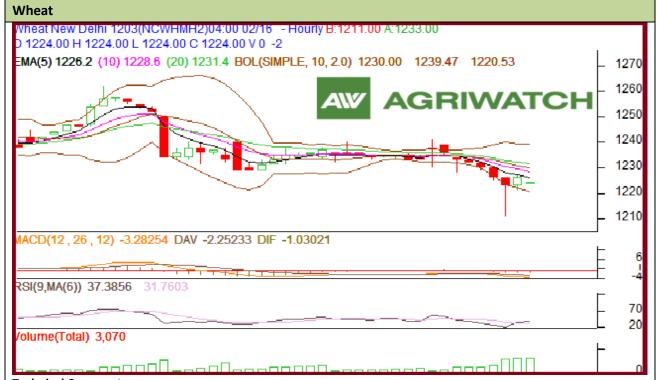

## **Technical Commentary:**

- Candlestick chart shows buyer support in the future market.
- RSI is steady in neutral zone hints market to trade range bound for short term.
- Volume, Open interest and price are increasing depict long build up in the market.
- Nearest by support is 1225 and resistance is 1237.
- Drifting either side may drive market in respective same direction. Players are advised to buy above 1225.

| Strategy: | Buy a | bove | 1225 |
|-----------|-------|------|------|
|-----------|-------|------|------|

| Intraday Supports & Resistances |       | S2     | <b>S1</b> | PCP  | R1   | R2   |      |
|---------------------------------|-------|--------|-----------|------|------|------|------|
| Wheat                           | NCDEX | March. | 1222      | 1224 | 1226 | 1233 | 1241 |
| Intraday Trade Call             |       | Call   | Entry     | T1   | T2   | SL   |      |
| Wheat                           | NCDEX | March. | Buy above | 1225 | 1230 | 1232 | 1222 |