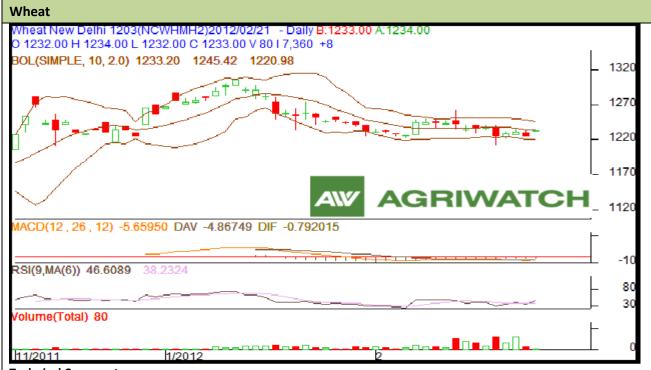

## **Technical Commentary:**

- Candlestick chart shows buyer support in the future market.
- RSI is moving up in neutral zone hints market to trade firm for short term.
- Volume, Open interest and price are increasing depict long build up in the market.
- Nearest by support is 1228 and resistance is 1238.
- Drifting either side may drive market in respective same direction. Players are advised to buy above 1231.

| Strategy: Buy above 1231        |       |        |      |           |      |      |      |
|---------------------------------|-------|--------|------|-----------|------|------|------|
| Intraday Supports & Resistances |       |        | S2   | <b>S1</b> | PCP  | R1   | R2   |
| Wheat                           | NCDEX | March. | 1221 | 1228      | 1233 | 1238 | 1245 |
| Intraday Trade Call             |       |        |      |           |      |      |      |
| Intraday Trade Ca               | ll    |        | Call | Entry     | T1   | T2   | SL   |