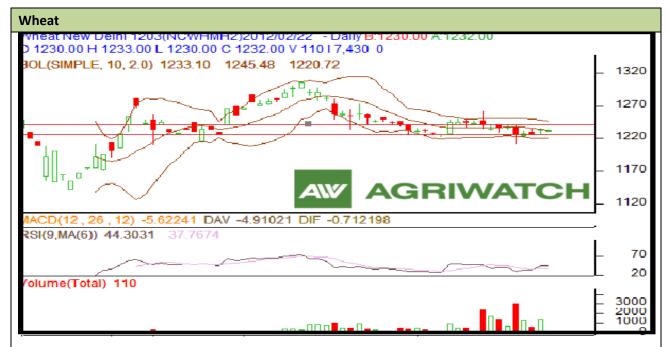

## **Technical Commentary:**

- Candlestick chart shows indecision in the future market.
- > RSI is steady in neutral zone hints market to trade sideways for short term.
- ➤ Volume, Open interest and price are increasing depict long build up in the market.
- Nearest by support is 1226 and resistance is 1241.
- > Drifting either side may drive market in respective same direction. Players are advised to sell below 1234.

| Strategy: sell below 1234       |       |        |      |           |      |      |      |
|---------------------------------|-------|--------|------|-----------|------|------|------|
| Intraday Supports & Resistances |       |        | S2   | <b>S1</b> | PCP  | R1   | R2   |
| Wheat                           | NCDEX | March. | 1221 | 1228      | 1232 | 1238 | 1247 |
| Intraday Trade Call             |       |        | ~    |           |      |      |      |
| Intraday Trade Ca               | I     |        | Call | Entry     | T1   | T2   | SL   |