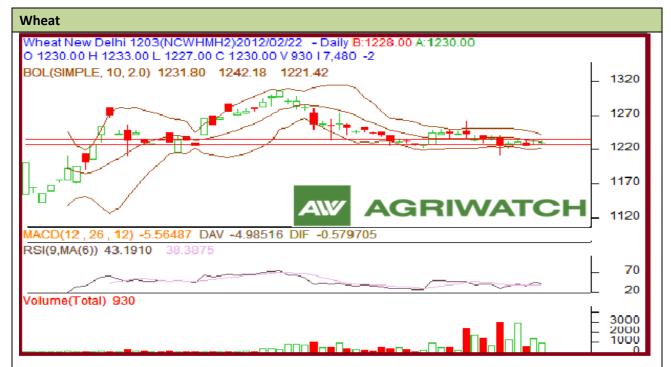

Commodity: Wheat Exchange: NCDEX Contract: March. Expiry: March,20 2012

## **Technical Commentary:**

- > Candlestick chart shows indecision in the future market.
- RSI is moving down in neutral zone hints market to trade sideways for short term.
- Volume, Open interest and price are increasing depict long build up in the market.
- Nearest by support is 1226 and resistance is 1237.
- Drifting either side may drive market in respective same direction. Players are advised to sell below 1232.

| Strategy: sell below 1234       |       |        |      |           |      |      |      |
|---------------------------------|-------|--------|------|-----------|------|------|------|
| Intraday Supports & Resistances |       |        | S2   | <b>S1</b> | PCP  | R1   | R2   |
| Wheat                           | NCDEX | March. | 1221 | 1226      | 1230 | 1237 | 1247 |
| Intraday Trade Call             |       |        | Call | Entry     | T1   | T2   | SL   |
|                                 |       |        |      |           |      |      |      |