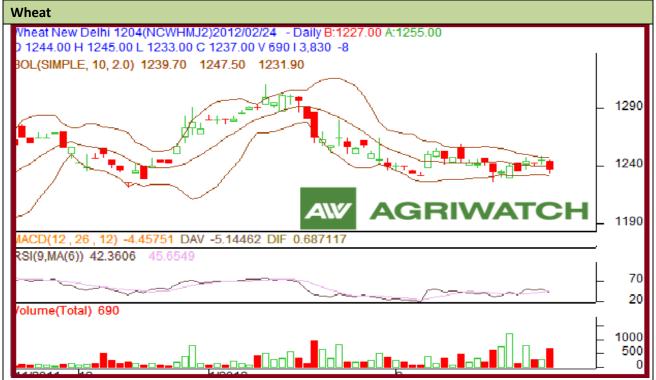

## **Technical Commentary:**

- > Candlestick chart shows sellers support in the future market.
- > RSI is movingdown in neutral zone hints market to trade lower for short term.
- Volume, Open interest and price are decreasing depict consolidation in the market.
- Nearest by support is 1229 and resistance is 1245.
- Drifting either side may drive market in respective same direction. Players are advised to sell below 1235.

| Strategy: Sell below 1235       |       |       |      |           |      |      |      |
|---------------------------------|-------|-------|------|-----------|------|------|------|
| Intraday Supports & Resistances |       |       | S2   | <b>S1</b> | PCP  | R1   | R2   |
| Wheat                           | NCDEX | April | 1221 | 1229      | 1236 | 1239 | 1247 |
| Intraday Trade Call             |       |       | C-11 |           |      | TO   | CI   |
| ilitiaday ITade Ca              | II.   |       | Call | Entry     | T1   | T2   | SL   |