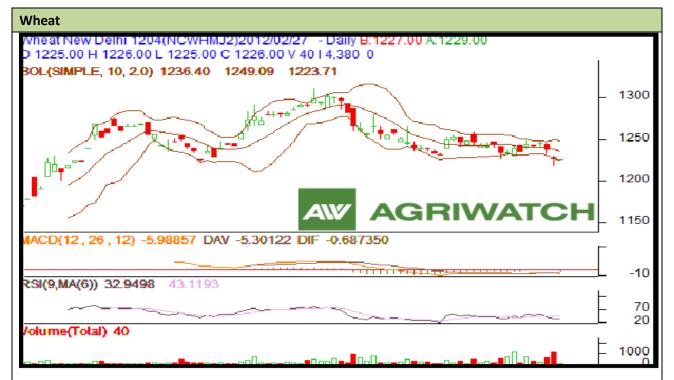

## **Technical Commentary:**

- Candlestick chart shows sellers support in the future market.
- > RSI is movingdown in neutral zone hints market to trade lower for short term.
- Volume, Open interest and price are decreasing depict consolidation in the market.
- Nearest by support is 1218 and resistance is 1241.
- Drifting either side may drive market in respective same direction. Players are advised to sell below 1227.

| Strategy: Sell below 1227       |       |       |           |           |      |      |      |
|---------------------------------|-------|-------|-----------|-----------|------|------|------|
| Intraday Supports & Resistances |       |       | <b>S2</b> | <b>S1</b> | PCP  | R1   | R2   |
| Wheat                           | NCDEX | April | 1213      | 1218      | 1226 | 1231 | 1245 |
| Intraday Trade Call             |       |       | Call      | Entry     | T1   | T2   | SL   |
|                                 |       |       |           |           |      |      |      |