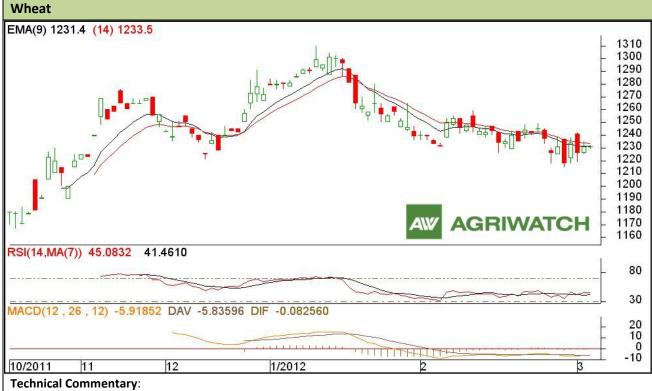

## Exchange: NCDEX Expiry: April,20 2012

- > Candlestick chart shows range bound movement in market.
- > Both, the oscillator RSI and momentum indicator moving range-bound.
- > Fall in OI and volume with similar price in last trading session depicts towards weak market.
- > Drifting either side may drive market in respective same direction.
- Players are advised to hold long position.

| Strategy: Buy.                  |       |       |      |           |      |      |      |
|---------------------------------|-------|-------|------|-----------|------|------|------|
| Intraday Supports & Resistances |       |       | S2   | S1        | РСР  | R1   | R2   |
| Wheat                           | NCDEX | April | 1218 | 1222      | 1231 | 1240 | 1245 |
| Intraday Trade Call             |       |       | Call | Entry     | T1   | Т2   | SL   |
| Wheat                           | NCDEX | April | BUY  | 1230-1232 | 1236 | 1239 | 1225 |