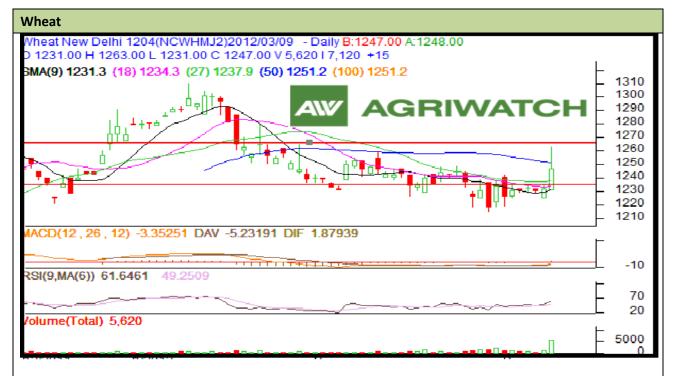

## **Technical Commentary:**

- > Candlestick chart shows buyers support in the future market.
- RSI is moving up in neutral zone hints market to trade firm for short term.
- > Volume, Open interest and price are increasing depict long build up in the market.
- Nearest by support is 1230 and resistance is 1275.
- Players are advised to buy above 1246.

| Strategy:Buy above 1246         |       |       |              |           |      |      |      |
|---------------------------------|-------|-------|--------------|-----------|------|------|------|
| Intraday Supports & Resistances |       |       | S2           | <b>S1</b> | РСР  | R1   | R2   |
| Wheat                           | NCDEX | April | 1230         | 1241      | 1247 | 1266 | 1275 |
| Intraday Trade Call             |       |       | Call         | Entry     | T1   | T2   | SL   |
| Wheat                           | NCDEX | April | Buy<br>Above | 1246      | 1260 | 1265 | 1241 |