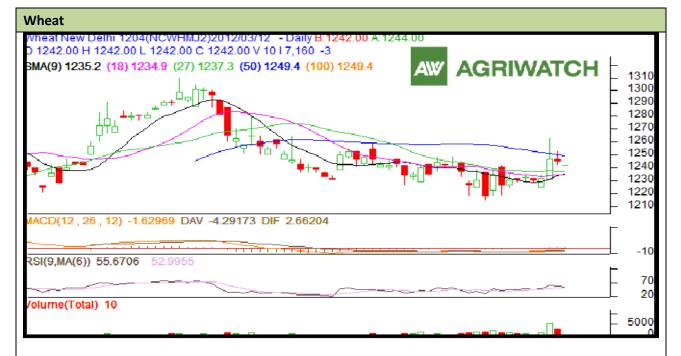

## Technical Commentary:

- Candlestick chart shows indecision in the future market.
- > RSI is moving down in neutral zone hints market to trade weak for short term.
- > Volume, Open interest and price are decreasing depict consolidation in the market.
- Nearest by support is 1239 and resistance is 1270.
- Players are advised to sell below 1244.

| Strategy:Sell below1244         |       |       |            |           |      |      |      |
|---------------------------------|-------|-------|------------|-----------|------|------|------|
| Intraday Supports & Resistances |       |       | S2         | <b>S1</b> | РСР  | R1   | R2   |
| Wheat                           | NCDEX | April | 1225       | 1235      | 1245 | 1248 | 1275 |
| Intraday Trade Call             |       |       | Call       | Entry     | T1   | T2   | SL   |
| Wheat                           | NCDEX | April | Sell below | 1244      | 1239 | 1235 | 1247 |