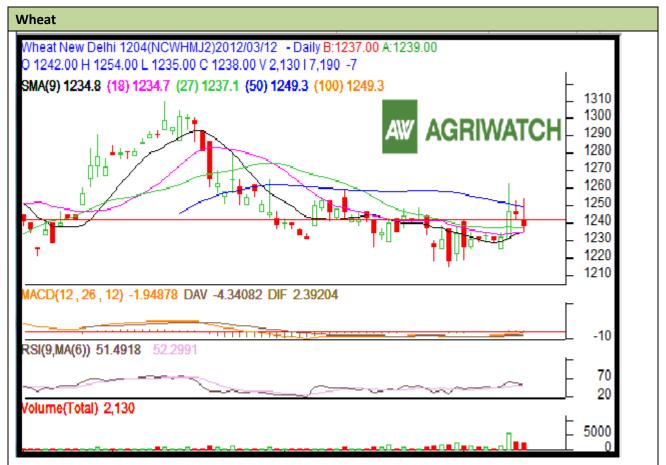

## **Technical Commentary**:

- > Candlestick chart shows indecision in the future market.
- > RSI is steady in neutral zone hints market to trade range bound for short term.
- ➤ Volume, Open interest and price are decreasing depict consolidation in the market.
- Nearest by support is 1230 and resistance is 1265. .
- Players are advised to buy above 1236.

| Strategy:Buy above 1236         |       |       |      |           |      |      |      |
|---------------------------------|-------|-------|------|-----------|------|------|------|
| Intraday Supports & Resistances |       |       | S2   | <b>S1</b> | PCP  | R1   | R2   |
| Wheat                           | NCDEX | April | 1221 | 1234      | 1238 | 1252 | 1270 |
| Intraday Trade Call             |       |       | Call | Entry     | T1   | T2   | SL   |
| Wheat                           | NCDEX | April | Buy  | 1235      | 1240 | 1243 | 1232 |