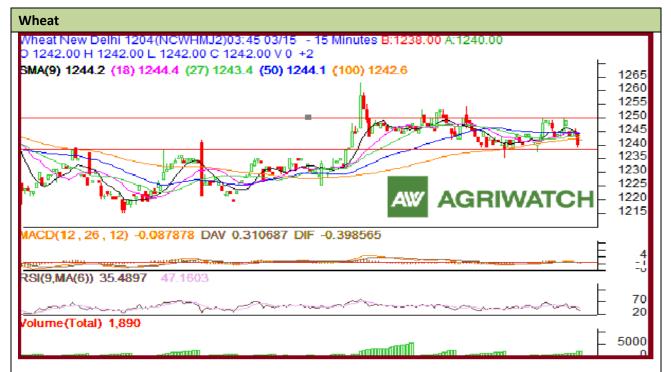

## Technical Commentary:

- > Candlestick chart shows sellers support in the future market.
- > RSI is moving down in neutral zone hints market to trade range bound with weak bias for short term.
- > Volume, Open interest are falling and price is increasing depict weakness in the market.
- > Nearest by support is 1238 and resistance is 1250.
- Players are advised to buy above 1241.

| Strategy:Buy above 1241         |       |       |              |           |      |      |      |
|---------------------------------|-------|-------|--------------|-----------|------|------|------|
| Intraday Supports & Resistances |       |       | S2           | <b>S1</b> | РСР  | R1   | R2   |
| Wheat                           | NCDEX | April | 1228         | 1238      | 1242 | 1252 | 1265 |
| Intraday Trade Call             |       |       | Call         | Entry     | T1   | T2   | SL   |
| Wheat                           | NCDEX | April | Buy<br>Above | 1241      | 1247 | 1251 | 1238 |