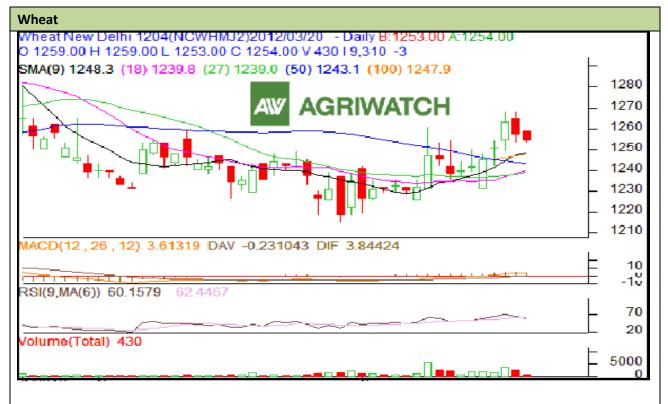

## Technical Commentary:

- > Candlestick chart shows sellers support in the future market.
- > RSI is moving down in neutral zone hints market to trade range bound with weak bias.
- > Volume, Open interest and price are decreasing depict consolidation in the market.
- Nearest by support is 1250 and resistance is 1268.
- Players are advised to sell below 1258.

| Strategy: Sell below 1258       |       |       |            |           |      |      |      |
|---------------------------------|-------|-------|------------|-----------|------|------|------|
| Intraday Supports & Resistances |       |       | S2         | <b>S1</b> | РСР  | R1   | R2   |
| Wheat                           | NCDEX | April | 1241       | 1250      | 1257 | 1262 | 1269 |
| Intraday Trade Call             |       |       | Call       | Entry     | T1   | T2   | SL   |
| Wheat                           | NCDEX | April | Sell below | 1258      | 1254 | 1251 | 1261 |