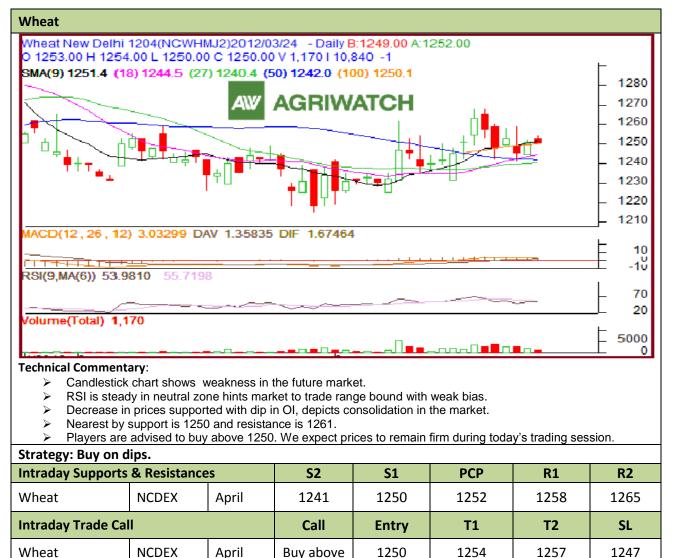

Commodity: Wheat

Contract: April.

## Exchange: NCDEX Expiry: April,20 2012

\*Do not carry forward the position until the next day.