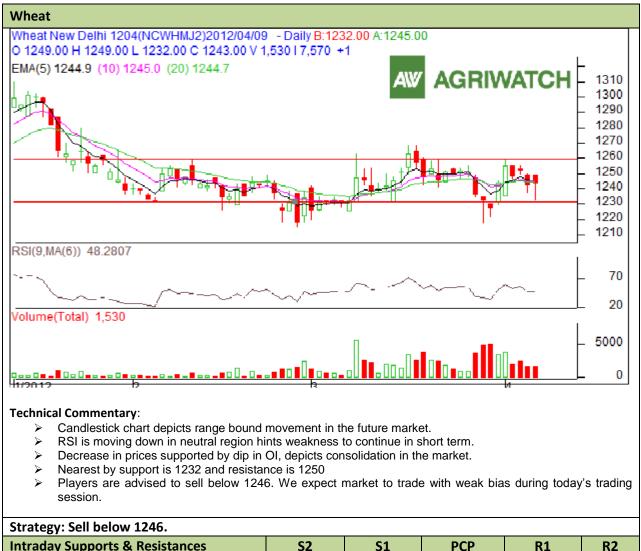

## Exchange: NCDEX Expiry: April,20 2012

| Intraday Supports & Resistances |       |       | S2             | <b>S1</b> | РСР  | R1   | R2   |
|---------------------------------|-------|-------|----------------|-----------|------|------|------|
| Wheat                           | NCDEX | April | 1221           | 1232      | 1243 | 1250 | 1265 |
| Intraday Trade Call             |       |       | Call           | Entry     | T1   | Т2   | SL   |
| Wheat                           | NCDEX | April | Sell<br>blelow | 1246      | 1238 | 1235 | 1249 |