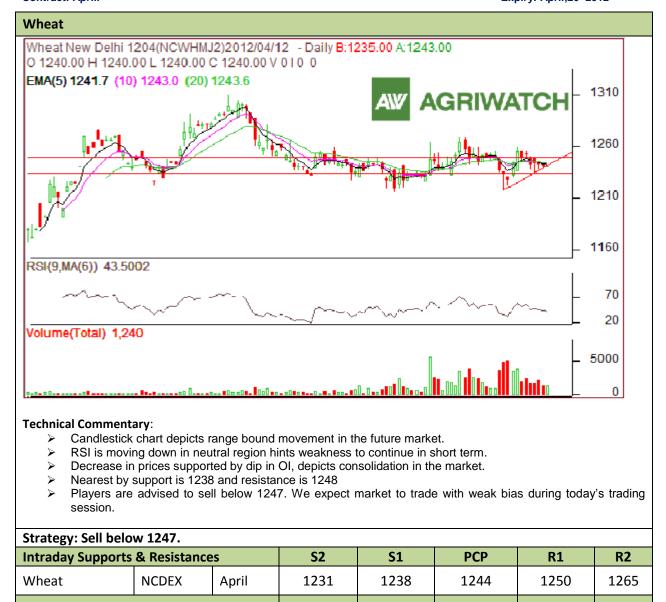

April 12th,2012

Commodity: Wheat Contract: April.

## Exchange: NCDEX Expiry: April,20 2012

Wheat NCDEX April Sell blelow

\*Do not carry forward the position until the next

Call

Entry

1246

**T1** 

1242

**T2** 

1238

SL

1249