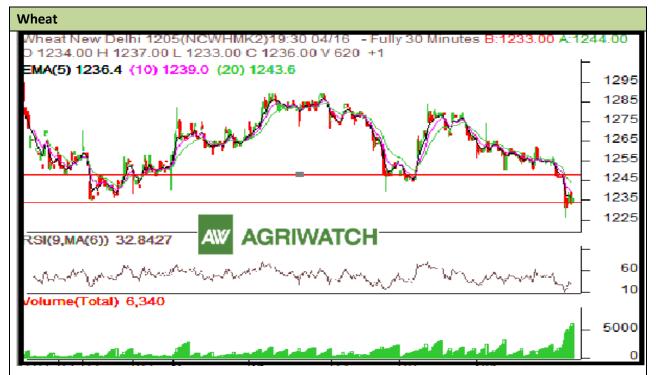

Commodity: Wheat Exchange: NCDEX Contract: May. Expiry: May,20 2012

## **Technical Commentary:**

- Candlestick chart depicts firmness in the future market.
- > RSI is moving down in neutral region hints weakness in the market.

  Decrease in prices amid increase in OI and volume, depicts short build up in the market.
- Nearest by support is 1226 and resistance is 1241, breaking either side may drive market in the respective same direction.
- Players are advised to sell below 1237. We expect market to trade with weak bias during today's trading session.

## Strategy: sell below 1237.

| Intraday Supports & Resistances |       |     | S2         | <b>S1</b> | PCP  | R1   | R2   |
|---------------------------------|-------|-----|------------|-----------|------|------|------|
| Wheat                           | NCDEX | May | 1215       | 1226      | 1236 | 1241 | 1255 |
| Intraday Trade Call             |       |     | Call       | Entry     | T1   | T2   | SL   |
| Wheat                           | NCDEX | May | Sell below | 1237      | 1230 | 1227 | 1240 |