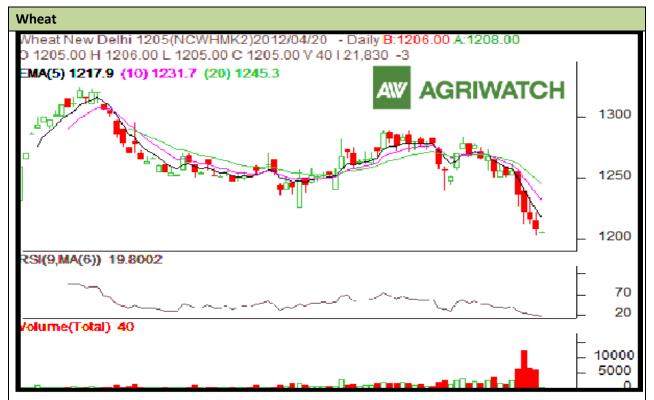

Commodity: Wheat Exchange: NCDEX Contract: May. Expiry: May,20 2012

## **Technical Commentary:**

- Candlestick chart depicts weakness in the future market.
- > RSI is moving down in over sold region hints caution to the bears .
- > Decrease in prices amid increase in OI and volume, depicts long build up in the market.
- Nearest by support is 1201 and resistance is 1218, breaking either side may drive market in the respective same direction.
- Players are advised to sell below 1214. We expect market to trade with weak bias during today's trading session.

## Strategy: sell below 1214.

| Intraday Supports & Resistances |       |     | S2         | <b>S1</b> | PCP  | R1   | R2   |
|---------------------------------|-------|-----|------------|-----------|------|------|------|
| Wheat                           | NCDEX | May | 1195       | 1201      | 1206 | 1218 | 1231 |
| Intraday Trade Call             |       |     | Call       | Entry     | T1   | T2   | SL   |
| Wheat                           | NCDEX | May | Sell below | 1214      | 1205 | 1202 | 1217 |