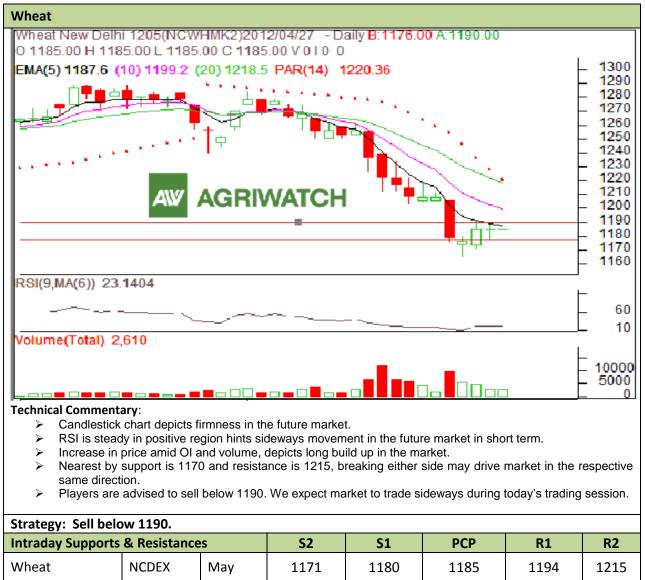

## Exchange: NCDEX Expiry: May,20 2012

| Strategy: Sell below 1190.      |       |     |            |           |      |      |      |
|---------------------------------|-------|-----|------------|-----------|------|------|------|
| Intraday Supports & Resistances |       |     | S2         | <b>S1</b> | РСР  | R1   | R2   |
| Wheat                           | NCDEX | May | 1171       | 1180      | 1185 | 1194 | 1215 |
| Intraday Trade Call             |       |     | Call       | Entry     | T1   | Т2   | SL   |
| Wheat                           | NCDEX | May | Sell below | 1190      | 1185 | 1182 | 1193 |