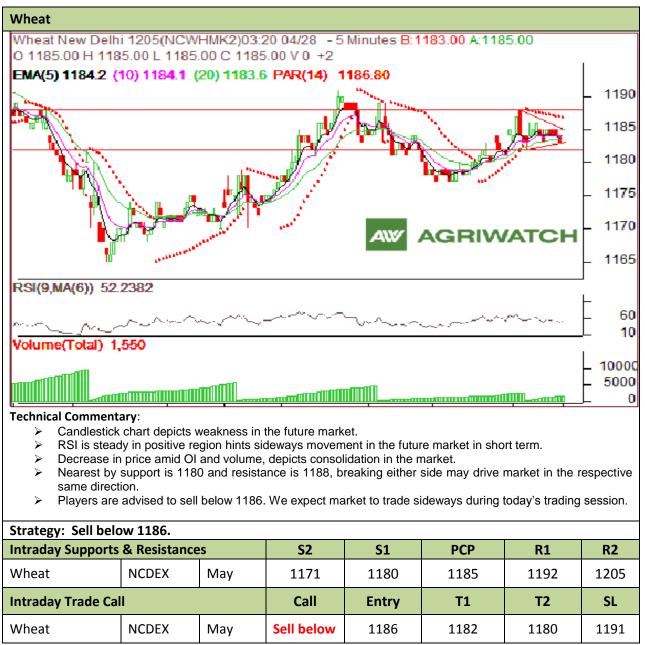

Commodity: Wheat Contract: May.

Exchange: NCDEX Expiry: May,20 2012

\*Do not carry forward the position until the next day