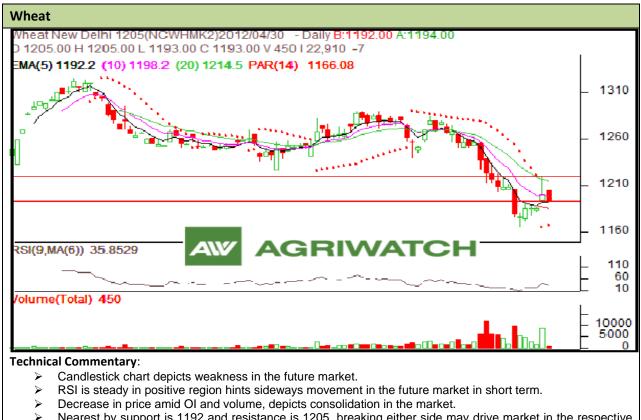

Commodity: Wheat Contract: May.

Exchange: NCDEX Expiry: May,20 2012

- Nearest by support is 1192 and resistance is 1205, breaking either side may drive market in the respective same direction.
- > Players are advised to sell below 1204. We expect market to trade sideways during today's trading session.