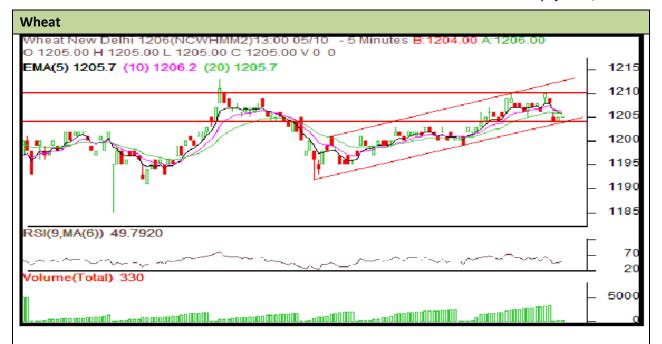

## **Technical Commentary:**

- Candlestick chart depicts firmness in the future market.
- > RSI is moving up in positive region hints uptrend in the future market in short term.
- Increase in price amid OI and volume, depicts long build up in the market.
- Nearest by support is 1200 and resistance is 1210, breaking either side may drive market in the respective same direction.
- > Players are advised to buy above 1203. We expect market to trade firm.

| Strategy: Buy above 1203.       |       |      |           |           |      |      |      |
|---------------------------------|-------|------|-----------|-----------|------|------|------|
| Intraday Supports & Resistances |       |      | S2        | <b>S1</b> | РСР  | R1   | R2   |
| Wheat                           | NCDEX | June | 1192      | 1200      | 1209 | 1210 | 1219 |
| Intraday Trade Call             |       |      | Call      | Entry     | T1   | Т2   | SL   |
| Wheat                           | NCDEX | June | Buy above | 1203      | 1207 | 1209 | 1200 |