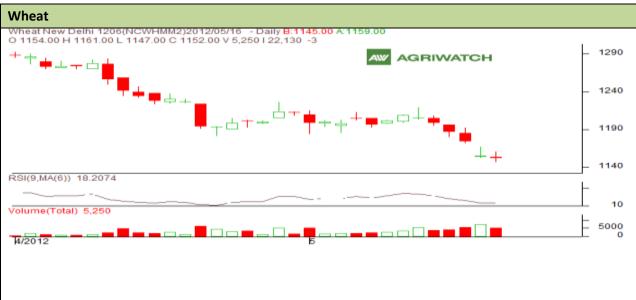

## **Technical Commentary:**

- > Candlestick chart depicts continuous weakness in the future market.
- > RSI is hovering in oversold region hints caution to the bearish.
- > Decrease in price while OI increases, depicts short build up in the market.
- Nearest by support is 1140 and resistance is 1184, breaking either side may drive market in the respective same direction.
- Players are advised to sell below 1184. We expect market to trade range bound with weak bias likely to continue.

| Strategy: stay away             |       |      |           |           |      |      |      |
|---------------------------------|-------|------|-----------|-----------|------|------|------|
| Intraday Supports & Resistances |       |      | S2        | <b>S1</b> | РСР  | R1   | R2   |
| Wheat                           | NCDEX | June | -         | 1140      | 1152 | 1184 | 1197 |
| Intraday Trade Call             |       |      | Call      | Entry     | T1   | Т2   | SL   |
| Wheat                           | NCDEX | June | Stay away |           |      |      |      |