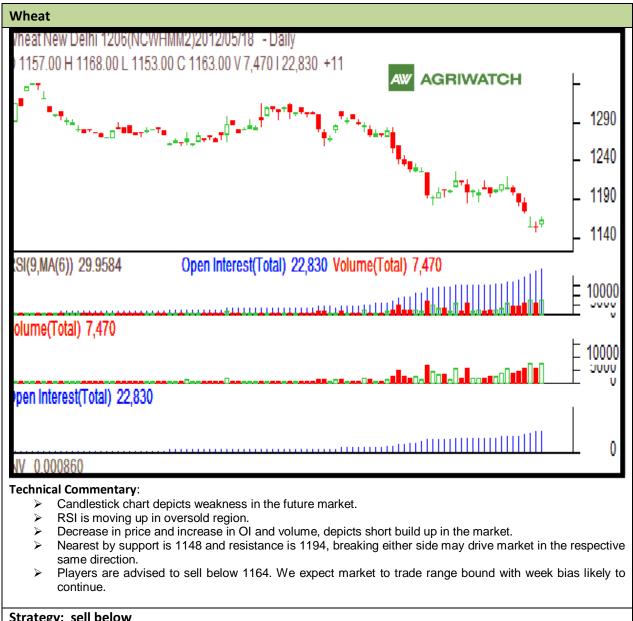

Commodity: Wheat Contract: June.

Exchange: NCDEX Expiry: June, 20 2012

| Strategy. sell below            |       |      |      |              |      |      |      |
|---------------------------------|-------|------|------|--------------|------|------|------|
| Intraday Supports & Resistances |       |      | S2   | <b>S1</b>    | РСР  | R1   | R2   |
| Wheat                           | NCDEX | June | 1142 | 1148         | 1163 | 1194 | 1205 |
| Intraday Trade Call             |       |      | Call | E se torre e | Τ1   | TO   |      |
| intraday frade Ca               | all   |      | Call | Entry        | T1   | T2   | SL   |