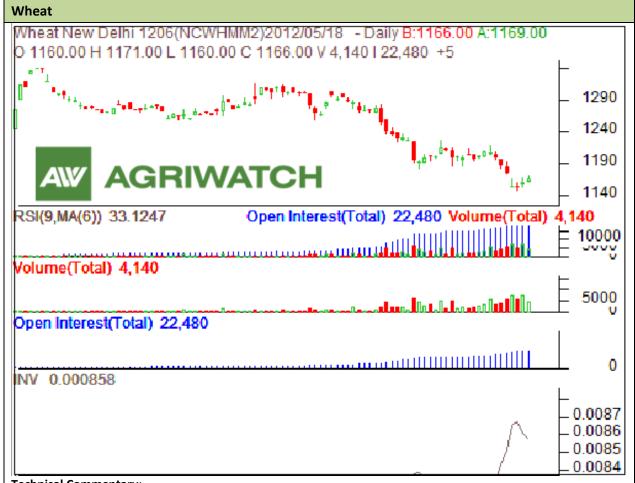

## **Technical Commentary:**

- > Candlestick chart budge towards northwards depicts strength in the market to some extent.
- > RSI is hovering up in neutral zone.
- With increasing in price and OI depicts long build up in the market.
- > Nearest by support is 1160 and resistance is 1171, probably market will break in the upward direction.
- Players are advised to buy today.

| Strategy: | В | u | 1 |
|-----------|---|---|---|
|-----------|---|---|---|

| Intraday Supports & Resistances |       |      | S2    | <b>S1</b> | PCP  | R1   | R2   |
|---------------------------------|-------|------|-------|-----------|------|------|------|
| Wheat                           | NCDEX | June | 1154  | 1160      | 1161 | 1171 | 1176 |
| Intraday Trade Call             |       | Call | Entry | T1        | T2   | SL   |      |
| Wheat                           | NCDEX | June | Buy   | 1162      | 1166 | 1169 | 1158 |